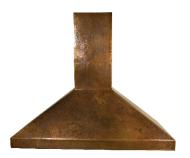

# **42" RANGE HOOD**

#### **FEATURES**

- \* 42"w x 21"d x 41"h
- \* Hand hammered 16 gauge copper
- \* Professional grade ventilation system
- \* Highly efficient baffle filtration
- \* 600 CFM motor with variable speed control
- \* Dimmer controlled Halogen lighting
- \* Custom sizes available

#### **FINISHES**

- \* Antique CPR422
- \* Brushed Nickel CPR425