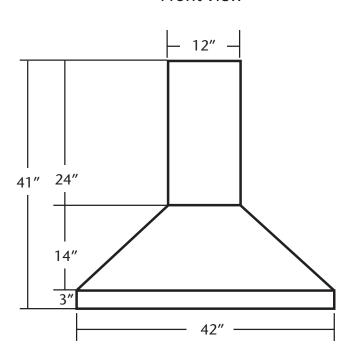

# **Front View**

# **42" RANGE HOOD**

#### **FEATURES**

- \* 42"w x 21"d x 41"h
- \* Hand hammered 16 gauge copper
- \* Professional grade ventilation system
- \* Highly efficient baffle filtration
- \* 600 CFM motor with variable speed control
- \* Dimmer controlled Halogen lighting
- \* Custom sizes available