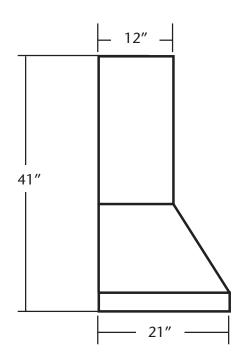

# Side View

# **42" RANGE HOOD**

#### **FEATURES**

- \* 42"w x 21"d x 41"h
- \* Hand hammered 16 gauge copper
- \* Professional grade ventilation system
- \* Highly efficient baffle filtration
- \* 600 CFM motor with variable speed control
- \* Dimmer controlled Halogen lighting
- \* Custom sizes available