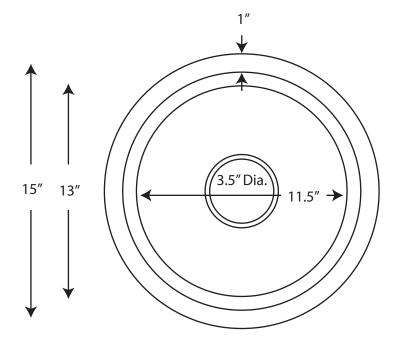

#### **FEATURES**

- \* 15" x 7.5" OD
- \* 13" x 7" ID
- \* Hand hammered 16 gauge copper
- \* 3.5" drain opening
- \* Embossed grape pattern
- \* Dimensions are not exact and may vary  $\pm 1/2''$