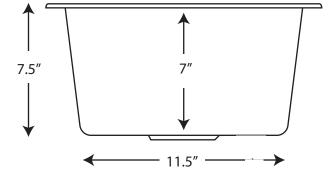

#### **FEATURES**

- \* 15" x 7.5" OD
- \* 13" x 7" ID
- \* Hand hammered 16 gauge copper
- \* 3.5" drain opening
- \* Embossed grape pattern
- \* Dimensions are not exact and may vary  $\pm 1/2''$