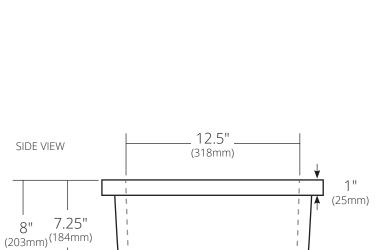

## **PRODUCT DETAILS**

- 16" x 8" OD (406mm x 203mm)
- 12.5" x 7.25" ID (318mm x 184mm)
- 3.5" (89mm) drain opening
- Handcrafted from sustainable NativeStone®
- · Sealed with impermeable nano sealer