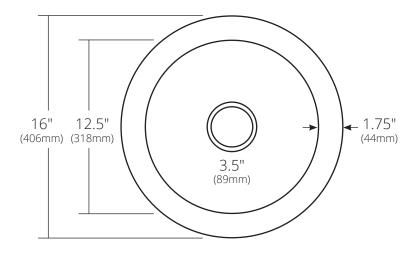

## **PRODUCT DETAILS**

- 16" x 8" OD (406mm x 203mm)
- 12.5" x 7.25" ID (318mm x 184mm)
- 3.5" (89mm) drain opening
- Handcrafted from sustainable NativeStone®
- · Sealed with impermeable nano sealer