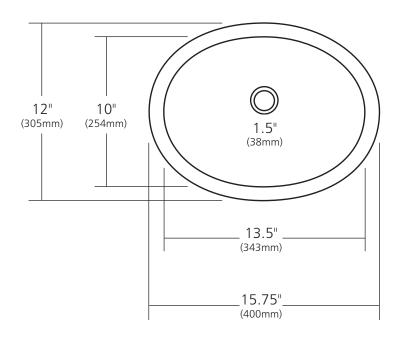

#### **PRODUCT DETAILS**

- 15.75" x 12" x 5" OD (400mm x 305mm x 127mm)
- 13.5" x 10" x 4.5" ID (343mm x 254mm x 114mm)
- Hand hammered 18 gauge recycled copper
- 1.5" (38mm) drain opening
- Dimensions are not exact and may vary  $\pm \frac{1}{2}$ " (13mm)