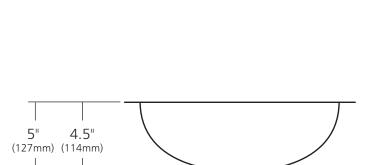

#### **PRODUCT DETAILS**

- 15.75" x 12" x 5" OD (400mm x 305mm x 127mm)
- 13.5" x 10" x 4.5" ID (343mm x 254mm x 114mm)
- Hand hammered 18 gauge recycled copper
- 1.5" (38mm) drain opening
- Dimensions are not exact and may vary  $\pm \frac{1}{2}$ " (13mm)