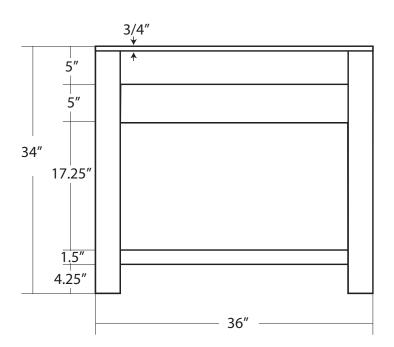

### **PRODUCT DETAILS**

- \* 36"w x 22"d x 34"h
- \* Solid bamboo
- \* Soft-close drawer with three sections
- \* Sealed with low VOC polyurethane
- \* Integral bamboo top
- \* Dimensions are not exact and may vary  $\pm \frac{1}{2}$ "