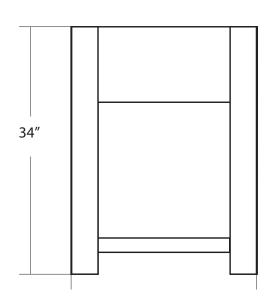

### **PRODUCT DETAILS**

- \* 36"w x 22"d x 34"h
- \* Solid bamboo
- \* Soft-close drawer with three sections
- \* Sealed with low VOC polyurethane
- \* Integral bamboo top
- \* Dimensions are not exact and may vary  $\pm \frac{1}{2}$ "