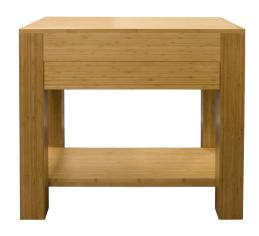

# **SUMATRA VANITY**

**VNS361** 

### **PRODUCT DETAILS**

- \* 36"w x 22"d x 34"h
- \* Solid bamboo
- \* Soft-close drawer with three sections
- \* Sealed with low VOC polyurethane
- \* Integral bamboo top
- \* Dimensions are not exact and may vary  $\pm \frac{1}{2}$ "