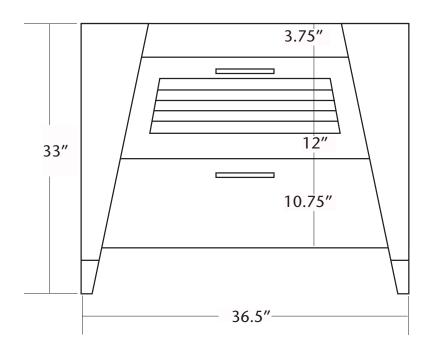

## **PRODUCT DETAILS**

- \* 36.5"w x 21.75"d x 33"h
- \* Solid FSC\* certified Bamboo
- \* Two full-extension soft-close drawers
- \* Top drawer has cut-out for plumbing
- \* Low VOC polyurethane finish

#### **IMPORTANT**

Due to the handcrafted nature of this product, it will vary in finish, texture, hammering, andother details. Dimensions may vary up to 1/2". We strongly recommend that youwait for the actual product before makingany installation cuts.