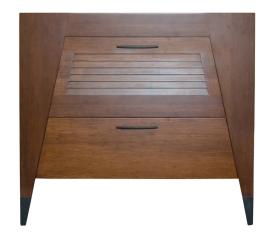

# **36" TRINIDAD VANITY**

VNS362- Woven Strand Bamboo

## **PRODUCT DETAILS**

- \* 36.5"w x 21.75"d x 33"h
- \* Solid FSC\* certified Bamboo
- \* Two full-extension soft-close drawers
- \* Top drawer has cut-out for plumbing
- \* Low VOC polyurethane finish