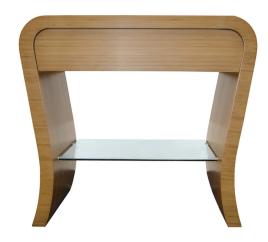

# **AMELIE VANITY**

VNR371- Caramel Bamboo

## **PRODUCT DETAILS**

- \* 37" x 22" x 34" (940mm x 545mm x 860mm)
- \* FSC\* certified Bamboo with solid Bamboo and Poplar substrate
- \* Integral Top
- \* Full-extension soft-close drawer
- \* Tempered glass shelf
- \* Drawer has cut-out for plumbing
- \* Low VOC polyurethane finish