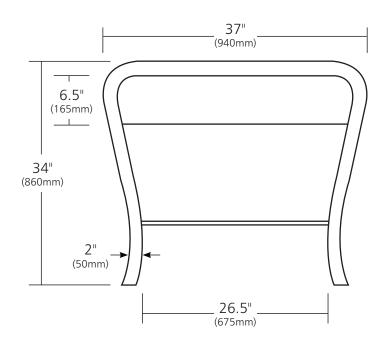

## **PRODUCT DETAILS**

- \* 37" x 22" x 34" (940mm x 545mm x 860mm)
- \* FSC\* certified Bamboo with solid Bamboo and Poplar substrate
- \* Integral Top
- \* Full-extension soft-close drawer
- \* Tempered glass shelf
- \* Drawer has cut-out for plumbing
- \* Low VOC polyurethane finish