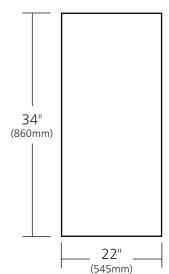

## **PRODUCT DETAILS**

- \* 37" x 22" x 34" (940mm x 545mm x 860mm)
- \* FSC\* certified Bamboo with solid Bamboo and Poplar substrate
- \* Integral Top
- \* Full-extension soft-close drawer
- \* Tempered glass shelf
- \* Drawer has cut-out for plumbing
- \* Low VOC polyurethane finish