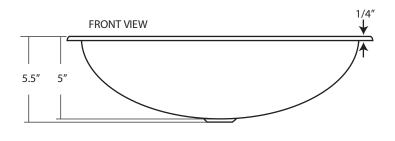

#### **PRODUCT DETAILS**

- \* 18.75" x 15.75" x 5.5" OD
- \* 17" x 14" x 5" ID
- \* Hand hammered 18 gauge recycled copper
- \* 1.5" drain opening
- \* Dimensions are not exact and may vary  $\pm \frac{1}{2}$ "