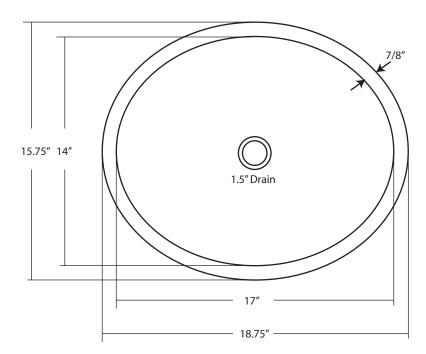

#### **PRODUCT DETAILS**

- \* 18.75" x 15.75" x 5.5" OD
- \* 17" x 14" x 5" ID
- \* Hand hammered 18 gauge recycled copper
- \* 1.5" drain opening
- \* Dimensions are not exact and may vary  $\pm \frac{1}{2}$ "