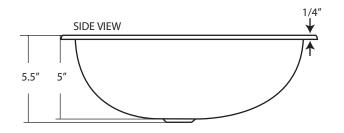

#### **PRODUCT DETAILS**

- \* 18.75" x 15.75" x 5.5" OD
- \* 17" x 14" x 5" ID
- \* Hand hammered 18 gauge recycled copper
- \* 1.5" drain opening
- \* Dimensions are not exact and may vary  $\pm \frac{1}{2}$ "