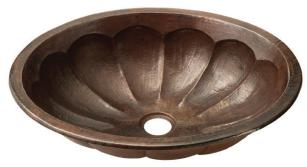

Tel: 800.786.0862 Fax: 805.546.8248 www.nativetrails.net

## SPECIFICATIONS FOR

# **CALABASH**











CPS267- Antique CPS567- Brushed Nickel

#### **PRODUCT DETAILS**

- \* 18.75" x 15.75" x 5.5" OD
- \* 17" x 14" x 5" ID
- \* Hand hammered 18 gauge recycled copper
- \* 1.5" drain opening
- \* Dimensions are not exact and may vary  $\pm \frac{1}{2}$ "

## **INSTALLATION**

- \* Lavatory
- \* Undermount

#### **COORDINATING PRODUCTS**

\* Drains: DR120, DR150 or DR160

## STANDARDS COMPLIANCE

\* IAPMO Listed / cUPC

#### **IMPORTANT**

Due to the handcrafted nature of this product, it will vary in finish, texture, hammering, andother details. Dimensions may vary up to 1/2". We strongly recommend that youwait for the actual product before making any installation cuts.