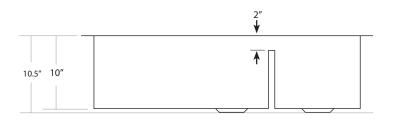

### **PRODUCT DETAILS**

\* 40" x 22" x 10.5" OD

\* Lg Basin: 24" x 18.5" x 10" ID \* Sm Basin: 11.75" x 18.5" x 10" ID

- \* Hand hammered 16 gauge recycled copper
- \* 3.5" drain opening
- \* Dimensions are not exact and may vary  $\pm \frac{1}{2}$ "