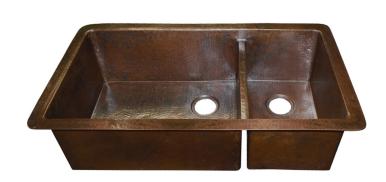

# **COCINA DUET PRO**

CPS277- Antique CPS577- Brushed Nickel

### **PRODUCT DETAILS**

\* 40" x 22" x 10.5" OD

\* Lg Basin: 24" x 18.5" x 10" ID \* Sm Basin: 11.75" x 18.5" x 10" ID

- \* Hand hammered 16 gauge recycled copper
- \* 3.5" drain opening
- \* Dimensions are not exact and may vary  $\pm \frac{1}{2}$ "