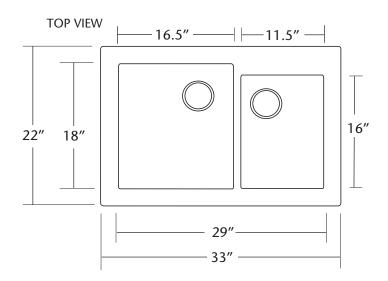

### **PRODUCT DETAILS**

\* 33" x 22" x 10.5" OD

\* Lg Basin: 16.5" x 18" x 10" ID \* Sm Basin: 11.5" x 16" x 8" ID

- \* Hand hammered 16 gauge recycled copper
- \* Apron extends 3.5" on sides
- \* 3.5" drain opening
- \* Dimensions are not exact and may vary  $\pm \frac{1}{2}$ "