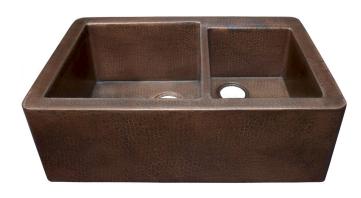

# **FARMHOUSE DUET**

CPS276- Antique CPS576- Brushed Nickel

### **PRODUCT DETAILS**

\* 33" x 22" x 10.5" OD

\* Lg Basin: 16.5" x 18" x 10" ID \* Sm Basin: 11.5" x 16" x 8" ID

- \* Hand hammered 16 gauge recycled copper
- \* Apron extends 3.5" on sides
- \* 3.5" drain opening
- \* Dimensions are not exact and may vary  $\pm \frac{1}{2}$ "