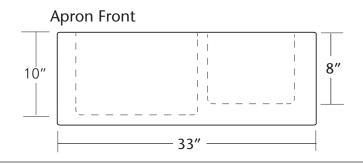

### **PRODUCT DETAILS**

\* 33" x 22" x 10.5" OD

\* Lg Basin: 16.5" x 18" x 10" ID \* Sm Basin: 11.5" x 16" x 8" ID

- \* Hand hammered 16 gauge recycled copper
- \* Apron extends 3.5" on sides
- \* 3.5" drain opening
- \* Dimensions are not exact and may vary  $\pm \frac{1}{2}$ "