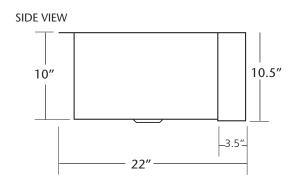

### **PRODUCT DETAILS**

\* 33" x 22" x 10.5" OD

\* Lg Basin: 16.5" x 18" x 10" ID \* Sm Basin: 11.5" x 16" x 8" ID

- \* Hand hammered 16 gauge recycled copper
- \* Apron extends 3.5" on sides
- \* 3.5" drain opening
- \* Dimensions are not exact and may vary  $\pm \frac{1}{2}$ "