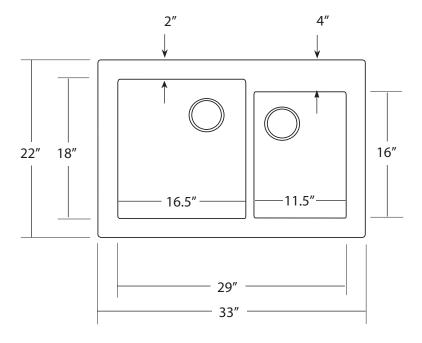

# **PRODUCT DETAILS**

- \* 33" x 22" x 10.5" OD
- \* Lg Basin: 16.5" x 18" x 10" ID
- \* Sm Basin: 11.5" x 16" x 8" ID
- \* Hand hammered 16 gauge recycled copper
- \* 3.5" drain opening
- \* Dimensions are not exact and may vary  $\pm \frac{1}{2}$ "