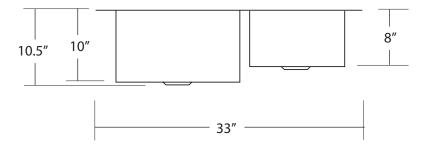

# **PRODUCT DETAILS**

- \* 33" x 22" x 10.5" OD
- \* Lg Basin: 16.5" x 18" x 10" ID
- \* Sm Basin: 11.5" x 16" x 8" ID
- \* Hand hammered 16 gauge recycled copper
- \* 3.5" drain opening
- \* Dimensions are not exact and may vary  $\pm \frac{1}{2}$ "