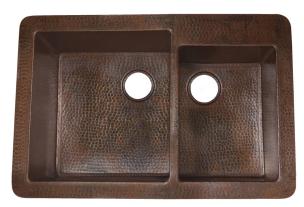

# **COCINA DUET**

CPS275- Antique CPS575- Brushed Nickel

# **PRODUCT DETAILS**

- \* 33" x 22" x 10.5" OD
- \* Lg Basin: 16.5" x 18" x 10" ID
- \* Sm Basin: 11.5" x 16" x 8" ID
- \* Hand hammered 16 gauge recycled copper
- \* 3.5" drain opening
- \* Dimensions are not exact and may vary  $\pm \frac{1}{2}$ "