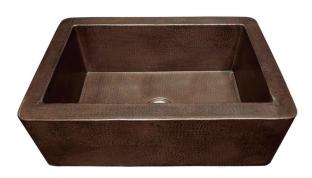

# **FARMHOUSE 33**

CPS273- Antique CPS573- Brushed Nickel

### **IMPORTANT**

Due to the handcrafted nature of this product, it will vary in finish, texture, hammering, andother details. Dimensions may vary up to 1/2". We strongly recommend that youwait for the actual product before makingany installation cuts.