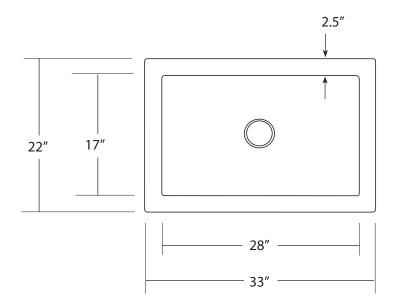

### **PRODUCT DETAILS**

- \* 33" x 22" x 10.5" OD
- \* 28" x 17" x 10" ID
- \* Hand hammered 16 gauge recycled copper
- \* Apron extends 3.5" on sides
- \* 3.5" drain opening
- \* Dimensions are not exact and may vary  $\pm \frac{1}{2}$ "