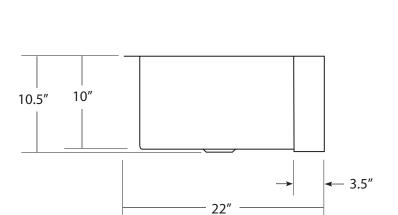

### **PRODUCT DETAILS**

- \* 33" x 22" x 10.5" OD
- \* 28" x 17" x 10" ID
- \* Hand hammered 16 gauge recycled copper
- \* Apron extends 3.5" on sides
- \* 3.5" drain opening
- \* Dimensions are not exact and may vary  $\pm \frac{1}{2}$ "