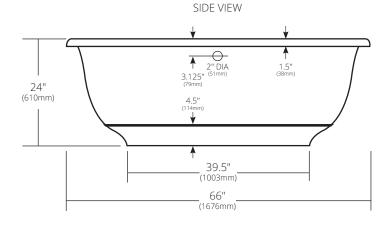

# SPECIFICATIONS

TOP VIEW

CPS942 Antique CPS944 Polished Copper CPS945 Brushed Nickel

#### **PRODUCT DETAILS**

- 66" x 32.5" x 24" OD (1676mm x 826mm x 610mm)
- Hand hammered 16 gauge recycled copper
- 2" (51mm) drain opening
- 100lbs (45.3kg)