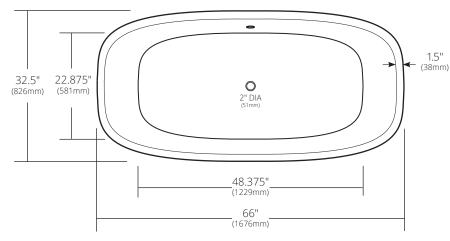

# SPECIFICATIONS

TOP VIEW

CPS942 Antique CPS944 Polished Copper CPS945 Brushed Nickel

#### **PRODUCT DETAILS**

- 66" x 32.5" x 24" OD (1676mm x 826mm x 610mm)
- Hand hammered 16 gauge recycled copper
- 2" (51mm) drain opening
- 100lbs (45.3kg)