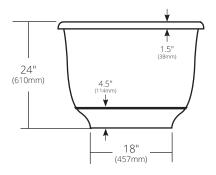

# SPECIFICATIONS

TOP VIEW

CPS942 Antique CPS944 Polished Copper CPS945 Brushed Nickel

#### **PRODUCT DETAILS**

- 66" x 32.5" x 24" OD (1676mm x 826mm x 610mm)
- Hand hammered 16 gauge recycled copper
- 2" (51mm) drain opening
- 100lbs (45.3kg)