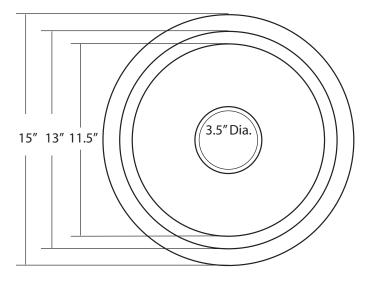

## **PRODUCT DETAILS**

- \* 15" x 7.5" OD
- \* 13" x 7" ID
- \* Hand hammered 16 gauge recycled copper
- \* 3.5" drain opening
- \* Embossed grape pattern
- \* Dimensions are not exact and may vary  $\pm 1/2''$