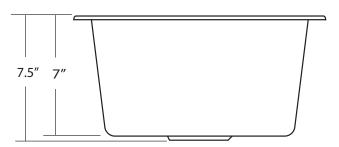

## **PRODUCT DETAILS**

- \* 15" x 7.5" OD
- \* 13" x 7" ID
- \* Hand hammered 16 gauge recycled copper
- \* 3.5" drain opening
- \* Embossed grape pattern
- \* Dimensions are not exact and may vary  $\pm 1/2''$