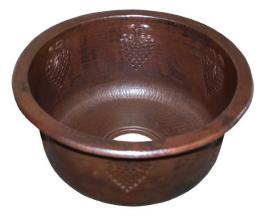

# SPECIFICATIONS FOR **GRAPES**

CPS261- Antique CPS561- Brushed Nickel

## **PRODUCT DETAILS**

- \* 15" x 7.5" OD
- \* 13" x 7" ID
- \* Hand hammered 16 gauge recycled copper
- \* 3.5" drain opening
- \* Embossed grape pattern
- \* Dimensions are not exact and may vary  $\pm 1/2''$