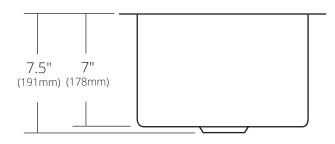

# SPECIFICATIONS

TOP VIEW

SIDE VIEW

CPS234 Antique CPS534 Brushed Nickel CPS434 Polished Copper CPS834 Polished Nickel

## **PRODUCT DETAILS**

- 15" x 15" x 7.5" OD (381mm x 381mm x 191mm)
- 13" x 13" x 7" ID (330mm x 330mm x 178mm)
- Hand hammered 16 gauge recycled copper
- 3.5" (89mm) drain opening