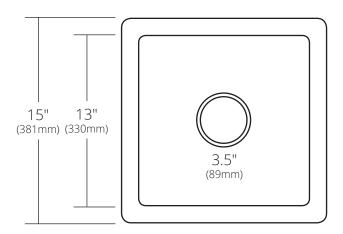

# SPECIFICATIONS

TOP VIEW

SIDE VIEW

CPS234 Antique CPS534 Brushed Nickel CPS434 Polished Copper CPS834 Polished Nickel

## **PRODUCT DETAILS**

- 15" x 15" x 7.5" OD (381mm x 381mm x 191mm)
- 13" x 13" x 7" ID (330mm x 330mm x 178mm)
- Hand hammered 16 gauge recycled copper
- 3.5" (89mm) drain opening