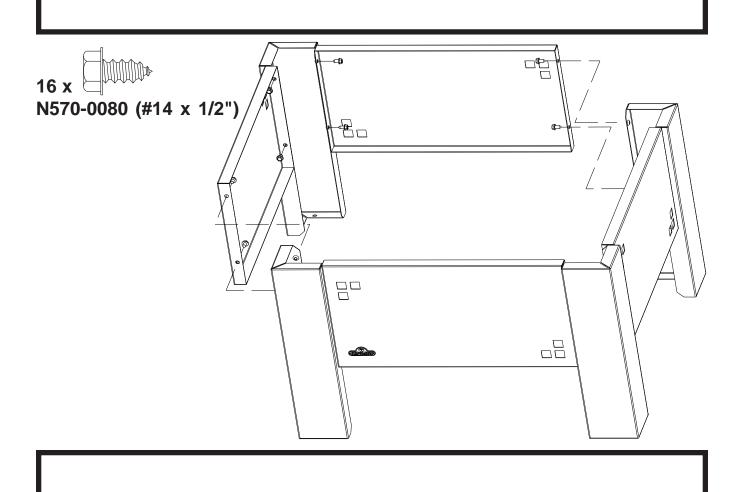

## 1.500" SPLIT BUSHING

| Item | Part #     | Description          |
|------|------------|----------------------|
| 1    | n080-0243p | support, patio flame |
| 2    | n010-0611  | top panel            |
| 3    | n075-0082p | leg                  |
| 4    | n475-0250  | side panel           |
| 5    | w385-0334  | logo, NAPOLEON       |
| 6    | n570-0080  | #14 x 1/2" screw     |
| 7    | n105-0012  | snap bushing         |
|      | w550-0006  | lava rock            |