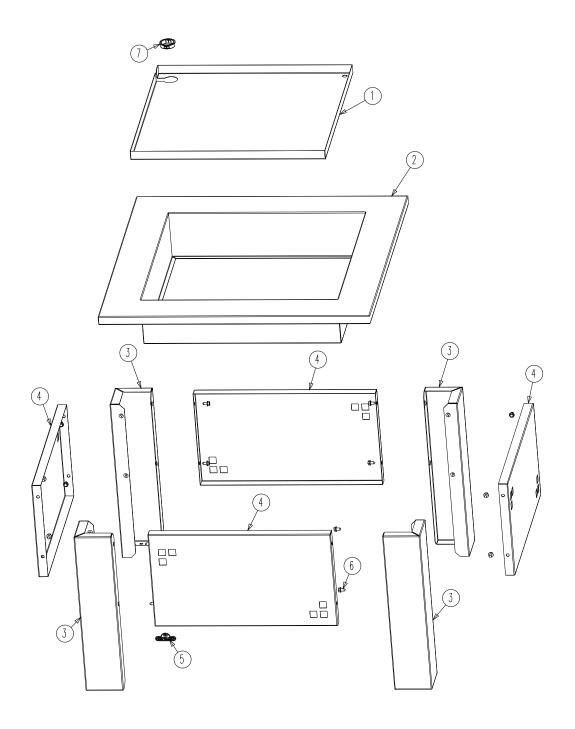

## 1.500" SPLIT BUSHING

| Item | Part #     | Description          |
|------|------------|----------------------|
| 1    | n080-0243p | support, patio flame |
| 2    | n010-0611  | top panel            |
| 3    | n075-0082p | leg                  |
| 4    | n475-0250  | side panel           |
| 5    | w385-0334  | logo, NAPOLEON       |
| 6    | n570-0080  | #14 x 1/2" screw     |
| 7    | n105-0012  | snap bushing         |
|      | w550-0006  | lava rock            |