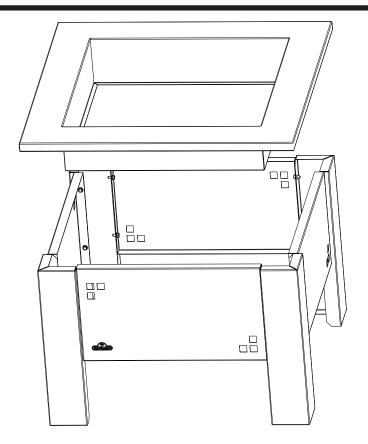

## 1.500" SPLIT BUSHING

| Item | Part #     | Description          |
|------|------------|----------------------|
| 1    | n080-0243p | support, patio flame |
| 2    | n010-0611  | top panel            |
| 3    | n075-0082p | leg                  |
| 4    | n475-0250  | side panel           |
| 5    | w385-0334  | logo, NAPOLEON       |
| 6    | n570-0080  | #14 x 1/2" screw     |
| 7    | n105-0012  | snap bushing         |
|      | w550-0006  | lava rock            |