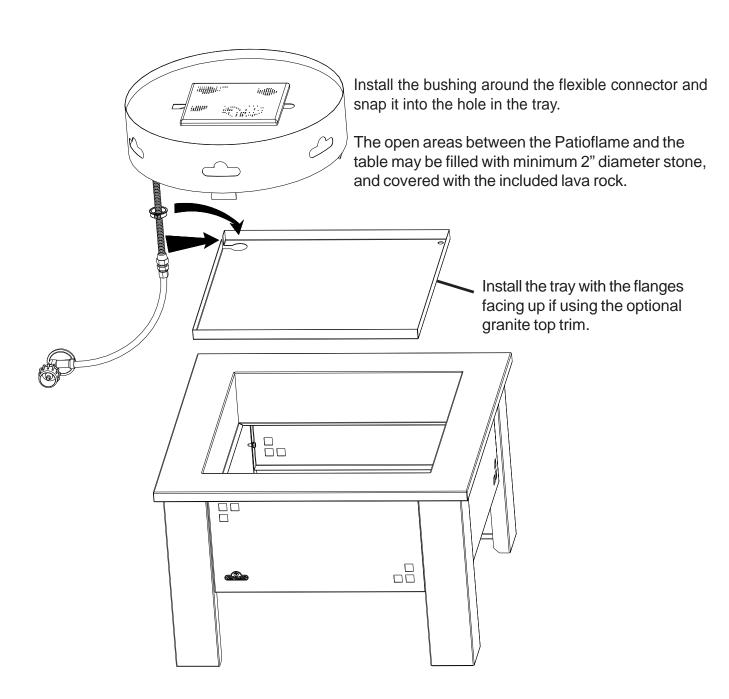

## 1.500" SPLIT BUSHING

| Item | Part #     | Description          |
|------|------------|----------------------|
| 1    | n080-0243p | support, patio flame |
| 2    | n010-0611  | top panel            |
| 3    | n075-0082p | leg                  |
| 4    | n475-0250  | side panel           |
| 5    | w385-0334  | logo, NAPOLEON       |
| 6    | n570-0080  | #14 x 1/2" screw     |
| 7    | n105-0012  | snap bushing         |
|      | w550-0006  | lava rock            |