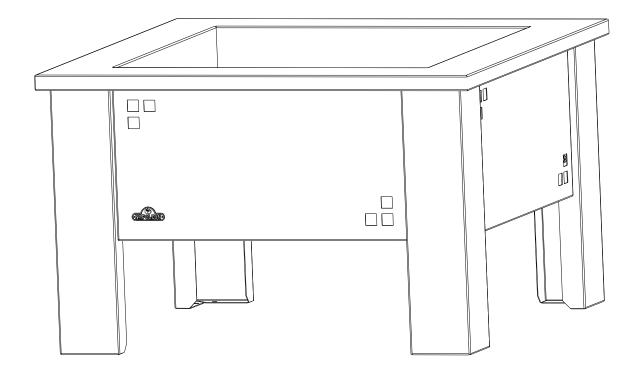

## 1.500" SPLIT BUSHING

| Item | Part #     | Description          |
|------|------------|----------------------|
| 1    | n080-0243p | support, patio flame |
| 2    | n010-0611  | top panel            |
| 3    | n075-0082p | leg                  |
| 4    | n475-0250  | side panel           |
| 5    | w385-0334  | logo, NAPOLEON       |
| 6    | n570-0080  | #14 x 1/2" screw     |
| 7    | n105-0012  | snap bushing         |
|      | w550-0006  | lava rock            |