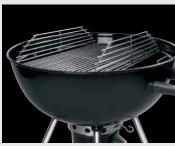

Heavy gauge Platinum Porcelain lid and bowl — extra thick for oven like performance

Heavy gauge steel charcoal grate

**Hinged cooking grids** – Makes adding more charcoal fast and easy for indirect cooking