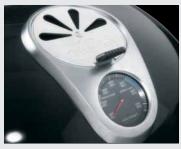

## ADVANCED EVEN HEAT TECHNOLOGY

THE ANATOMY OF THE PERFECT CHARCOAL GRILL 22.5" Diameter

ACCU-PROBE™ temperature gauge and rust free air vent — temperature gauge is located closer to the cooking surface for accurate cooking temperatures. Air vent is perfectly located to regulate air-flow for delicious grilled results