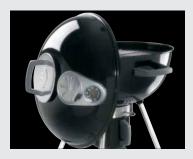

## ADVANCED EVEN HEAT TECHNOLOGY

THE ANATOMY OF THE PERFECT CHARCOAL GRILL 22.5" Diameter

ACCU-PROBE™ temperature gauge and rust free air vent — temperature gauge is located closer to the cooking surface for accurate cooking temperatures. Air vent is perfectly located to regulate air-flow for delicious grilled results

Heavy gauge Platinum Porcelain lid and bowl — extra thick for oven like performance

Heavy gauge steel charcoal grate

**Hinged cooking grids** – Makes adding more charcoal fast and easy for indirect cooking

**Built-in dual purpose lid hanger** — Simply hang the lid from the bowl or a hook — on a wall

, **Stainless steel heat diffuser** — Directs heat from the charcoal throughout the bowl — for optimum slow cooking and smoking, can be removed for high heat searing and grilling

**Dual stainless steel vents** — simultaneously opens all adjustable air ports for optimum cooking temperature accuracy. Visual control for precise settings

Removable high capacity, heavy steel ash catcher

Four stainless steel legs for increased stability

Weather proof wheels -

Powder coated steel shelf for added storage space —

| Exterior Dimensions and Cooking area (in) |         |          |
|-------------------------------------------|---------|----------|
| 38.5" h                                   | 22.5" w | 27.75" d |
| 2552 (squared) cooking area               |         |          |