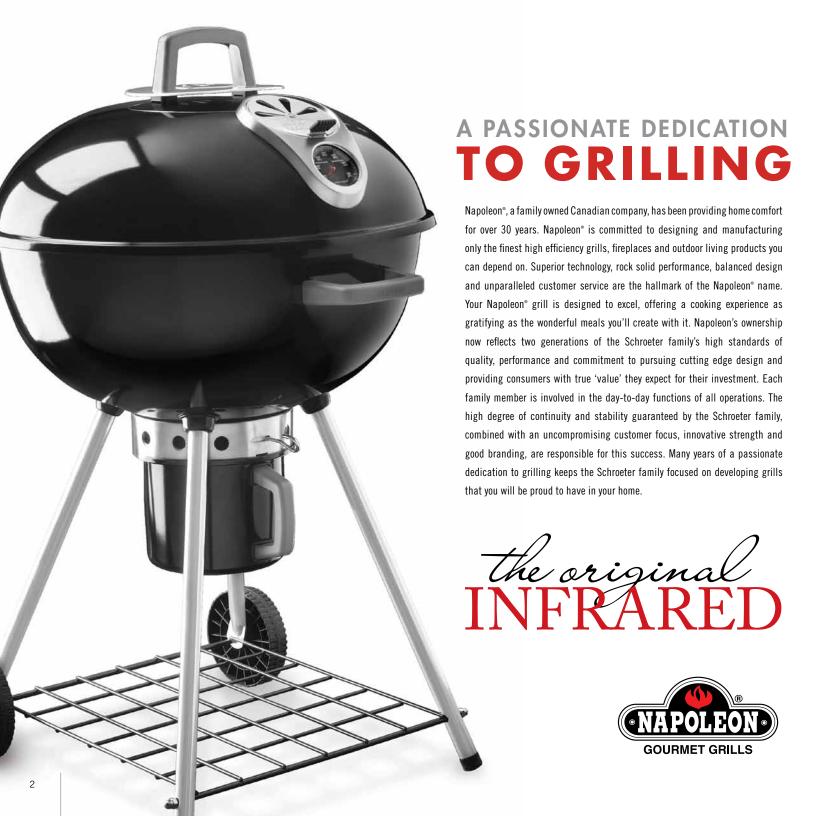

## ADVANCED EVEN HEAT TECHNOLOGY

THE ANATOMY OF THE PERFECT CHARCOAL GRILL 22.5" Diameter

ACCU-PROBE™ temperature gauge and rust free air vent — temperature gauge is located closer to the cooking surface for accurate cooking temperatures. Air vent is perfectly located to regulate air-flow for delicious grilled results

Heavy gauge Platinum Porcelain lid and bowl — extra thick for oven like performance

Heavy gauge steel charcoal grate

**Hinged cooking grids** – Makes adding more charcoal fast and easy for indirect cooking

**Built-in dual purpose lid hanger** — Simply hang the lid from the bowl or a hook — on a wall

, **Stainless steel heat diffuser** — Directs heat from the charcoal throughout the bowl — for optimum slow cooking and smoking, can be removed for high heat searing and grilling

**Dual stainless steel vents** — simultaneously opens all adjustable air ports for optimum cooking temperature accuracy. Visual control for precise settings

Removable high capacity, heavy steel ash catcher

Four stainless steel legs for increased stability

Weather proof wheels -

Powder coated steel shelf for added storage space —

| Exterior Dimensions and Cooking area (in) |         |          |
|-------------------------------------------|---------|----------|
| 38.5" h                                   | 22.5" w | 27.75" d |
| 2552 (squared) cooking area               |         |          |