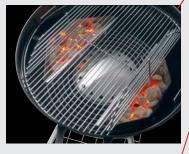

**Built-in dual purpose lid hanger** — Simply hang the lid from the bowl or a hook — on a wall

, **Stainless steel heat diffuser** — Directs heat from the charcoal throughout the bowl — for optimum slow cooking and smoking, can be removed for high heat searing and grilling