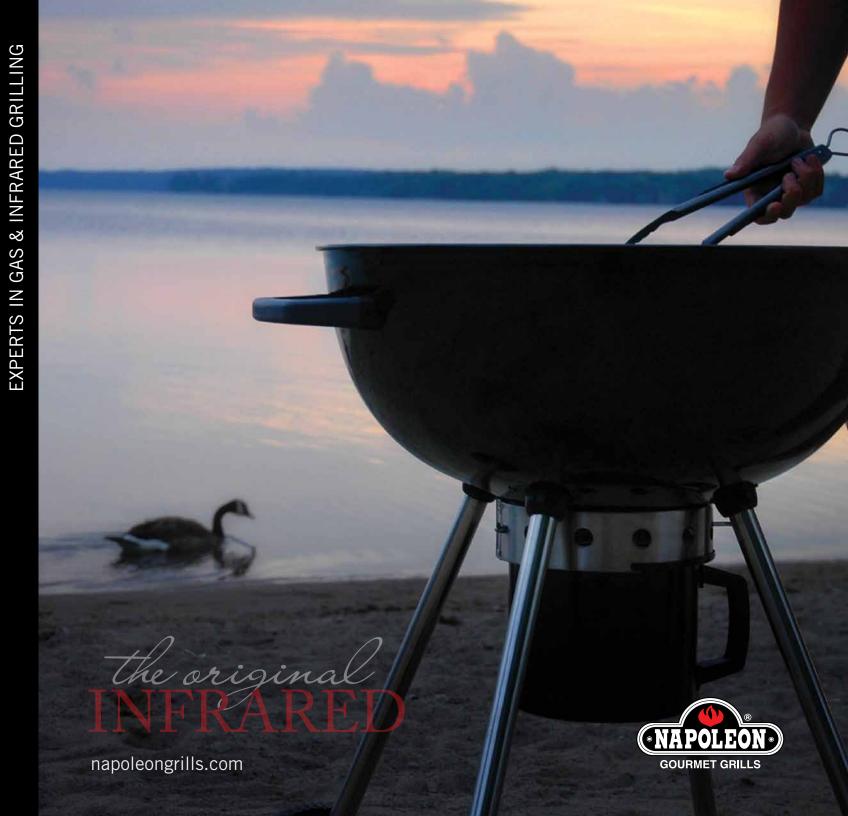

## CHARCOAL KETTLE

## ADVANCED EVEN HEAT TECHNOLOGY

THE ANATOMY OF THE PERFECT CHARCOAL GRILL 22.5" Diameter

ACCU-PROBE™ temperature gauge and rust free air vent — temperature gauge is located closer to the cooking surface for accurate cooking temperatures. Air vent is perfectly located to regulate air-flow for delicious grilled results