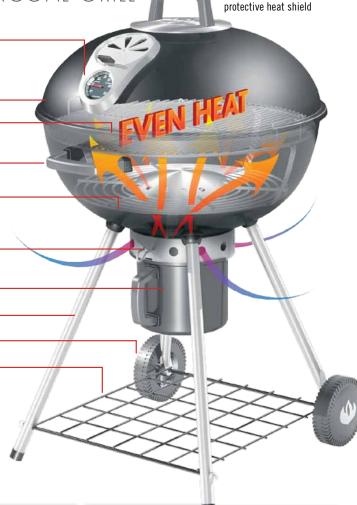

## ADVANCED EVEN HEAT TECHNOLOGY

THE ANATOMY OF THE PERFECT CHARCOAL GRILL 22.5" Diameter

ACCU-PROBE™ temperature gauge and rust free air vent — temperature gauge is located closer to the cooking surface for accurate cooking temperatures. Air vent is perfectly located to regulate air-flow for delicious grilled results

Heavy gauge Platinum Porcelain lid and bowl — extra thick for oven like performance

Heavy gauge steel charcoal grate

**Hinged cooking grids** – Makes adding more charcoal fast and easy for indirect cooking

**Built-in dual purpose lid hanger** — Simply hang the lid from the bowl or a hook — on a wall

, **Stainless steel heat diffuser** — Directs heat from the charcoal throughout the bowl — for optimum slow cooking and smoking, can be removed for high heat searing and grilling

**Dual stainless steel vents** — simultaneously opens all adjustable air ports for optimum cooking temperature accuracy. Visual control for precise settings

Removable high capacity, heavy steel ash catcher

Four stainless steel legs for increased stability

Weather proof wheels -

Powder coated steel shelf for added storage space —

| Exterior Dimensions and Cooking area (in) |         |          |
|-------------------------------------------|---------|----------|
| 38.5" h                                   | 22.5" w | 27.75" d |
| 2552 (squared) cooking area               |         |          |