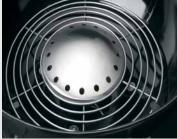

Heavy gauge Platinum Porcelain lid and bowl — extra thick for oven like performance

Heavy gauge steel charcoal grate

**Hinged cooking grids** – Makes adding more charcoal fast and easy for indirect cooking