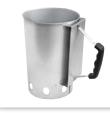

## **ACCESSORIES**

67800 - Charcoal Starter

63910 - Charcoal Cover

55100 - Toolset hanger

55013 - Tongs

Cool Touch Handle with

Fireplace Inserts • Patioflame\* • Gas Fireplaces • Waterfalls • Wood Stoves Casual Furniture • Electric Fireplaces • Outdoor Fireplaces • BBQ Accessories