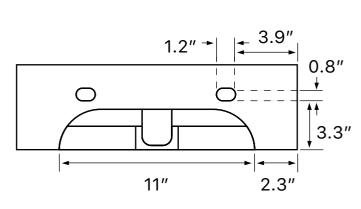

### Installation

- Wall mount installation.
- Vessel / above-counter installation.

### **Configurations**

- Single Hole.
- Three Hole (8-inch centers).
- No Hole.

#### **Notes**

Install this product according to the installation instructions.

Includes mounting hardware.

USA/Canada: 215.256.4197