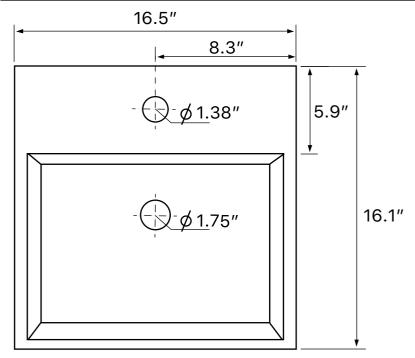

#### **Technical Information**

Bowl type: Single

Installation: Wall mounted

Vessel

Bowl dimensions: Length: 15.6"

Width: 10.2"

Depth: 3.1"

Drain hole: 1.75" Faucet hole: 1.38" Hole configurations: 0, 1, 3 Weight: 22.04 lbs