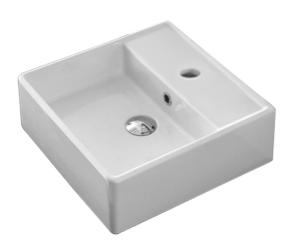

#### **Material**

White ceramic bathroom sink.

# NAMEEK'S

Wall Mounted/Vessel Bathroom Sink

#### **Technical Information**

Bowl type: Single

Installation: Wall mounted

Vessel

Bowl dimensions: Length: 15.6"

Width: 10.2"

Depth: 3.1"

Drain hole: 1.75" Faucet hole: 1.38" Hole configurations: 0, 1, 3 Weight: 22.04 lbs