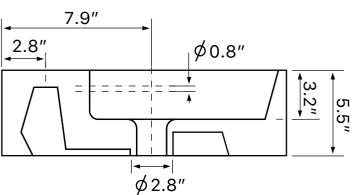

#### **Technical Information**

Bowl type: Single

Installation: Wall mounted

Vessel

Bowl dimensions: Length: 15.6"

Width: 10.2"

Depth: 3.1"

Drain hole: 1.75" Faucet hole: 1.38" Hole configurations: 0, 1, 3 Weight: 22.04 lbs