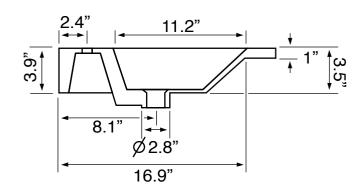

### **Technical Information**

Bowl type: Single Wall mounted Bowl dimensions: Depth: 3.5" Length: 15.75"

Width: 11.2"

Drain hole: 1.75"
Faucet hole: 1.38"
Hole configurations: 1, 3
Weight: 30 lbs