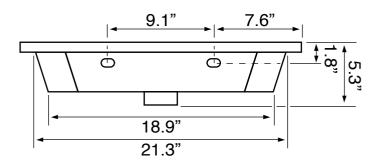

### **Technical Information**

Bowl type: Single Wall mounted Bowl dimensions: Depth: 3.5" Length: 15.75"

Width: 11.2"

Drain hole: 1.75"
Faucet hole: 1.38"
Hole configurations: 1, 3
Weight: 30 lbs