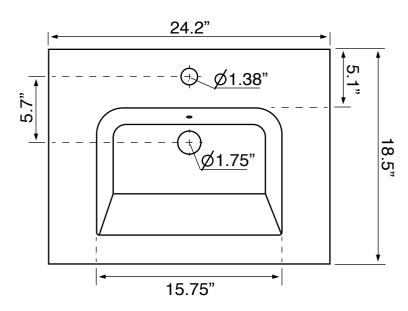

### **Technical Information**

Bowl type: Single Wall mounted Bowl dimensions: Depth: 3.5" Length: 15.75"

Width: 11.2"

Drain hole: 1.75"
Faucet hole: 1.38"
Hole configurations: 1, 3
Weight: 30 lbs