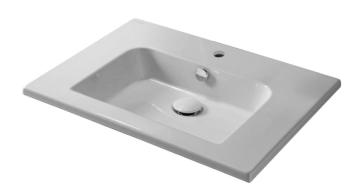

## **Features**

- · With overflow.
- Modern design.

### **Material**

White ceramic bathroom sink.

## Installation

• Wall mounted installation.

### **Technical Information**

Bowl type: Single Wall mounted Bowl dimensions: Depth: 3.5" Length: 15.75"

Width: 11.2"

Drain hole: 1.75"
Faucet hole: 1.38"
Hole configurations: 1, 3
Weight: 30 lbs