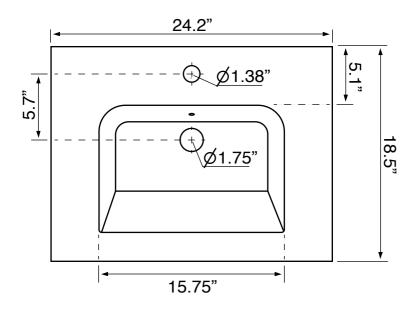

### **Technical Information**

Bowl type: Single Installation: Console Bowl dimensions: Depth: 3.5" Length: 15.75"

Width: 11.2"

Drain hole: 1.75" Faucet hole: 1.38" Hole configurations: 1, 3 40 lbs Weight: