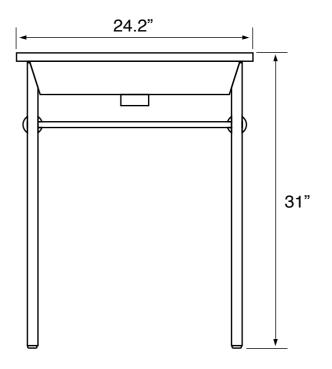

#### **Material**

- · White ceramic bathroom sink. Polished
- chrome brass console stand.

### Installation

Console installation.

### **Technical Information**

Bowl type: Single Installation: Console Bowl dimensions: Depth: 3.5" Length: 15.75"

Width: 11.2"

Drain hole: 1.75" Faucet hole: 1.38" Hole configurations: 1, 3 40 lbs Weight: