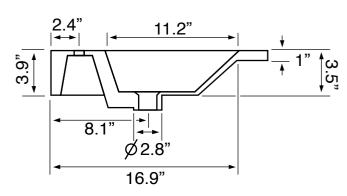

### **Technical Information**

Bowl type: Single Installation: Console Bowl dimensions: Depth: 3.5" Length: 15.75"

Width: 11.2"

Drain hole: 1.75" Faucet hole: 1.38" Hole configurations: 1, 3 40 lbs Weight: