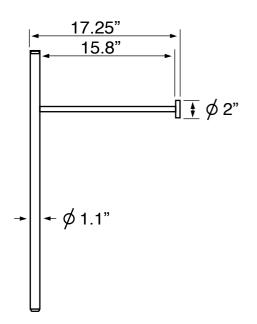

### **Technical Information**

Bowl type: Single Installation: Console Bowl dimensions: Depth: 3.5" Length: 15.75"

Width: 11.2"

Drain hole: 1.75" Faucet hole: 1.38" Hole configurations: 1, 3 40 lbs Weight: