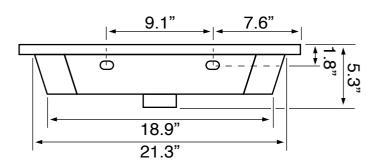

### **Technical Information**

Bowl type: Single Installation: Console Bowl dimensions: Depth: 3.5" Length: 15.75"

Width: 11.2"

Drain hole: 1.75" Faucet hole: 1.38" Hole configurations: 1, 3 40 lbs Weight: