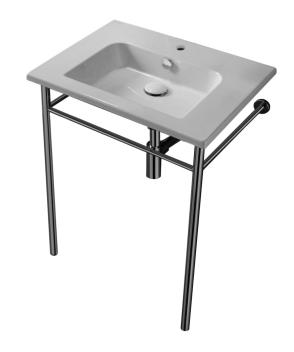

### **Features**

- With overflow.
- Modern design.

#### **Material**

- · White ceramic bathroom sink. Polished
- chrome brass console stand.

### Installation

Console installation.

## **Configurations**

- Single hole.
- Three hole (8-inch centers).

Nameek's One-Year Limited Warranty

See website for warranty information details.