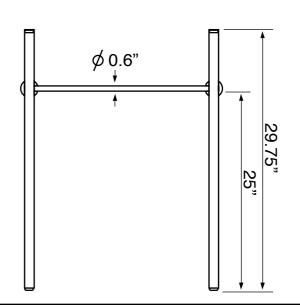

### **Technical Information**

Bowl type: Single Installation: Console Bowl dimensions: Depth: 3.5" Length: 15.75"

Width: 11.2"

Drain hole: 1.75" Faucet hole: 1.38" Hole configurations: 1, 3 40 lbs Weight: