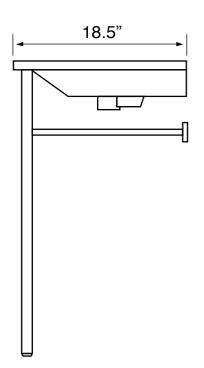

#### **Material**

- · White ceramic bathroom sink. Polished
- chrome brass console stand.

### Installation

Console installation.

### **Technical Information**

Bowl type: Single Installation: Console Bowl dimensions: Depth: 3.5" Length: 15.75"

Width: 11.2"

Drain hole: 1.75" Faucet hole: 1.38" Hole configurations: 1, 3 40 lbs Weight: