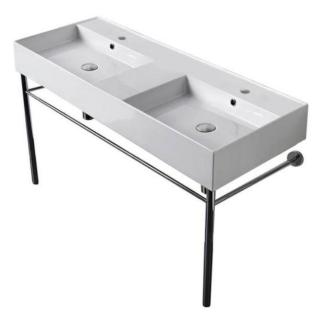

### Features

- With overflow.
- Modern design.

### Material

- White ceramic bathroom sink.
- Polished chrome brass console stand.

### Installation

Console installation.