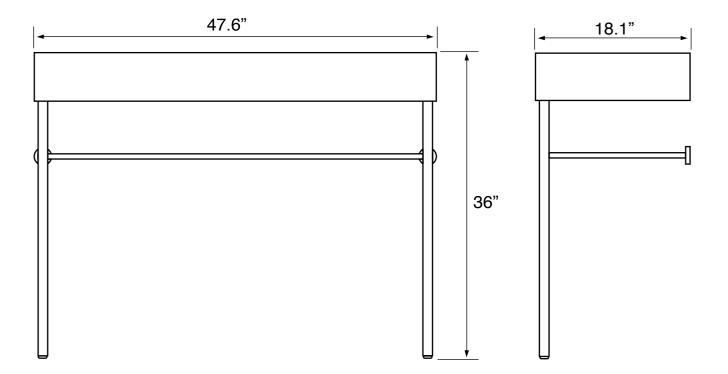

### **Technical Information**

| Bowl type:<br>Installation:<br>Bowl dimensions:                |  |
|----------------------------------------------------------------|--|
| Drain hole:<br>Faucet hole:<br>Hole configurations:<br>Weight: |  |

Double Console Length: 19.2" Width: 13" Depth: 3.7" 1.75" 1.38" 2, 6 60 lbs