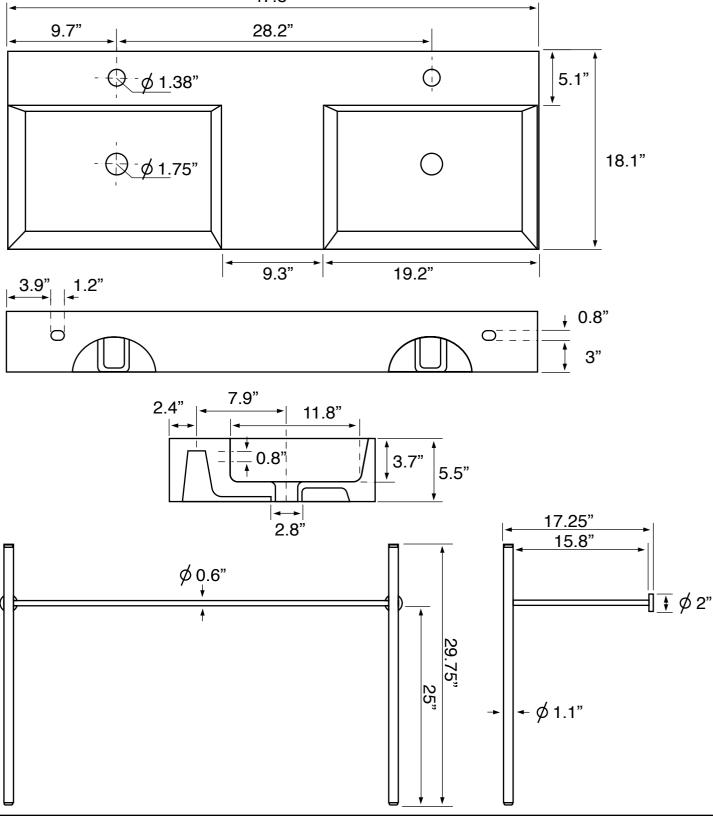

# Configurations

- Two Hole.
- Six Hole (8-inch centers).

### **Technical Information**

| Bowl type:<br>Installation:<br>Bowl dimensions:                |  |
|----------------------------------------------------------------|--|
| Drain hole:<br>Faucet hole:<br>Hole configurations:<br>Weight: |  |

Double Console Length: 19.2" Width: 13" Depth: 3.7" 1.75" 1.38" 2, 6 60 lbs