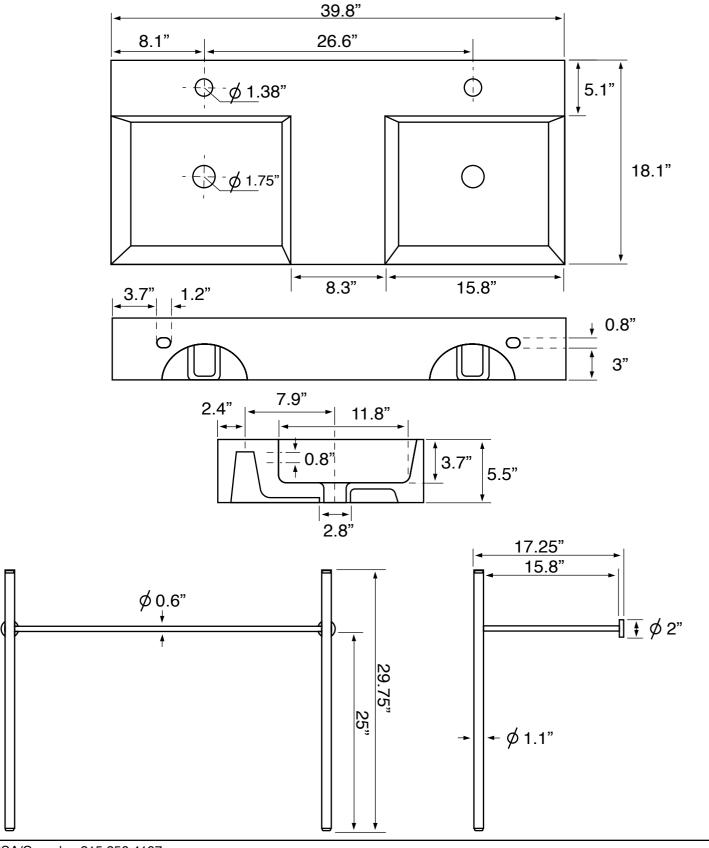

## **Technical Information**

Bowl type: Double Installation: Console Bowl dimensions: Length: 15.8"

Width: 13" Depth: 3.7"

Drain hole: 1.75"
Faucet hole: 1.38"
Hole configurations: 2, 6
Weight: 52 lbs