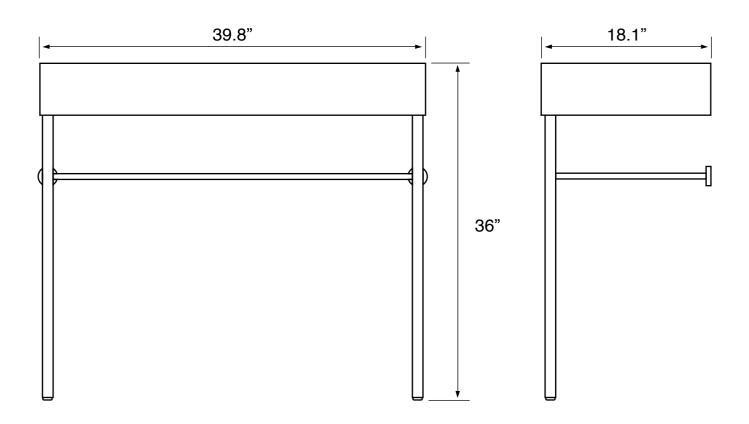

## **Technical Information**

Bowl type: Double Installation: Console Bowl dimensions: Length: 15.8"

Width: 13" Depth: 3.7"

Drain hole: 1.75"
Faucet hole: 1.38"
Hole configurations: 2, 6
Weight: 52 lbs