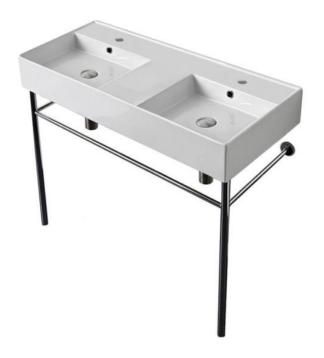

# **NAMEEK'S**

#### **Features**

- With overflow.
- Modern design.

#### **Material**

- White ceramic bathroom sink.
- Polished chrome brass console stand.

# Teorema Scarabeo 5142-CON

Console Bathroom Sink

USA/Canada: 215.256.4197

Nameek's reserves the right to make revisions without notice to product specifications. For more information, go to www.nameeks.com