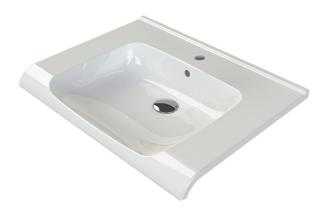

#### **Material**

White ceramic bathroom sink.

## Installation

- Wall mounted installation.
- Drop in installation.

## **Configurations**

- Single Hole.
- Three Hole (8-inch centers).