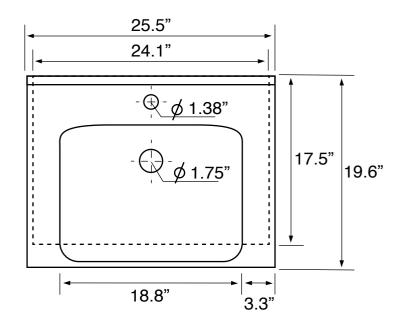

## **Technical Information**

Bowl type: Single

Installation: Wall mounted

Drop in

Bowl dimensions: Depth: 4.6"

Width: 14.0"

Length: 18.8"

Drain hole: 1.75"
Faucet hole: 1.38"
Hole configurations: 1, 3
Weight: 30 lbs