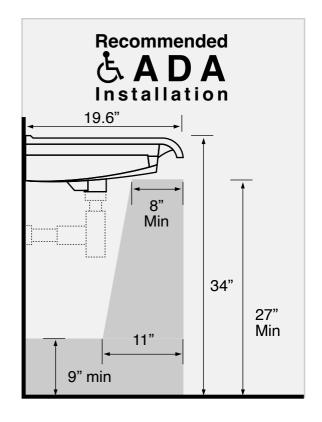

## Installation

- Wall mounted installation.
- Drop in installation.

## **Configurations**

- Single Hole.
- Three Hole (8-inch centers).