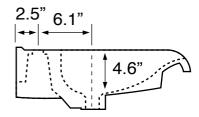

## **Technical Information**

Bowl type: Single

Installation: Wall mounted

Drop in

Bowl dimensions: Depth: 4.6"

Width: 14.0"

Length: 18.8"

Drain hole: 1.75"
Faucet hole: 1.38"
Hole configurations: 1, 3
Weight: 30 lbs