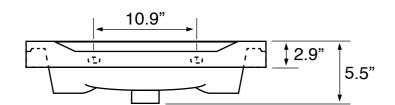

## **Technical Information**

Bowl type: Single

Installation: Wall mounted

Drop in

Bowl dimensions: Depth: 4.6"

Width: 14.0"

Length: 18.8"

Drain hole: 1.75"
Faucet hole: 1.38"
Hole configurations: 1, 3
Weight: 30 lbs