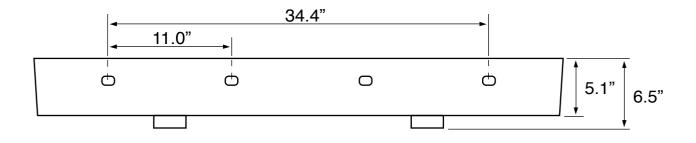

# Configurations

- Two Hole.
- Six Hole (8-inch centers).

#### **Technical Information**

| Bowl type:           | Double        |
|----------------------|---------------|
| Installation:        | Wall mounted  |
|                      | Drop In       |
| Bowl dimensions:     | Length: 22.5" |
|                      | Width: 12.5"  |
|                      | Depth: 4.55"  |
| Drain hole:          | 1.75"         |
| Faucet hole:         | 1.38"         |
| Hole configurations: | 2,6           |
| Weight:              | 50 lbs        |
|                      |               |