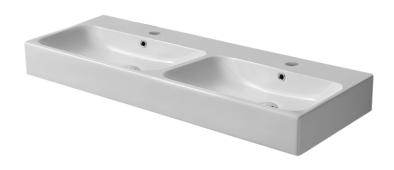

# Features

- With overflow.
- Modern design.

## Material

• White ceramic bathroom sink.

### Installation

- Wall mount installation.
- Drop in installation.

# Configurations

- Two Hole.
- Six Hole (8-inch centers).

#### **Technical Information**

| Bowl type:           | Double        |
|----------------------|---------------|
| Installation:        | Wall mounted  |
|                      | Drop In       |
| Bowl dimensions:     | Length: 22.5" |
|                      | Width: 12.5"  |
|                      | Depth: 4.55"  |
| Drain hole:          | 1.75"         |
| Faucet hole:         | 1.38"         |
| Hole configurations: | 2,6           |
| Weight:              | 50 lbs        |
|                      |               |