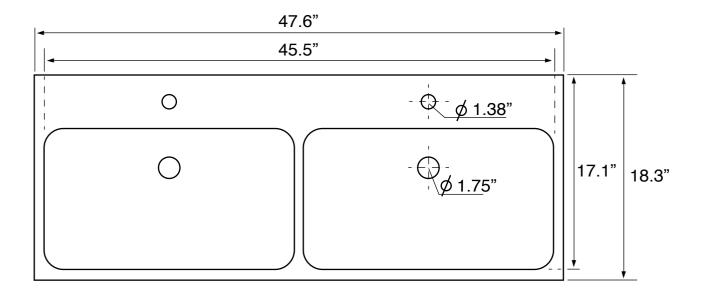

#### **Technical Information**

| Bowl type:           | Double        |
|----------------------|---------------|
| Installation:        | Wall mounted  |
|                      | Drop In       |
| Bowl dimensions:     | Length: 22.5" |
|                      | Width: 12.5"  |
|                      | Depth: 4.55"  |
| Drain hole:          | 1.75"         |
| Faucet hole:         | 1.38"         |
| Hole configurations: | 2,6           |
| Weight:              | 50 lbs        |
|                      |               |