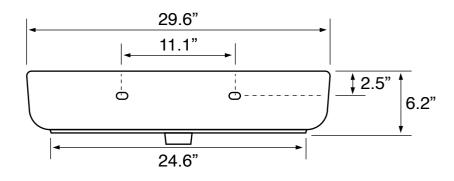

## **Technical Information**

Bowl type: Single
Installation: Pedestal
Bowl dimensions: Depth: 5.3"
Width: 12.0"

Length: 28.8"

Drain hole: 1.75"
Faucet hole: 1.38"
Hole configurations: 1, 3
Weight: 45 lbs