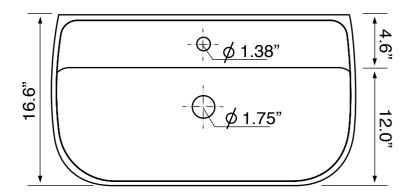

## **Technical Information**

Bowl type: Single
Installation: Pedestal
Bowl dimensions: Depth: 5.3"
Width: 12.0"

Length: 28.8"

Drain hole: 1.75"
Faucet hole: 1.38"
Hole configurations: 1, 3
Weight: 45 lbs