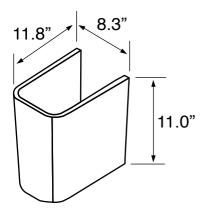

### Installation

Semi-pedestal installation.

## **Technical Information**

Bowl type: Single
Installation: Pedestal
Bowl dimensions: Depth: 5.3"
Width: 12.0"

Length: 28.8"

Drain hole: 1.75"
Faucet hole: 1.38"
Hole configurations: 1, 3
Weight: 45 lbs