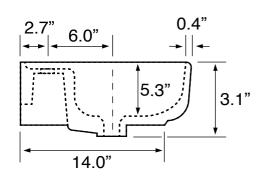

## **Technical Information**

Bowl type: Single
Installation: Pedestal
Bowl dimensions: Depth: 5.3"
Width: 12.0"

Length: 28.8"

Drain hole: 1.75"
Faucet hole: 1.38"
Hole configurations: 1, 3
Weight: 45 lbs