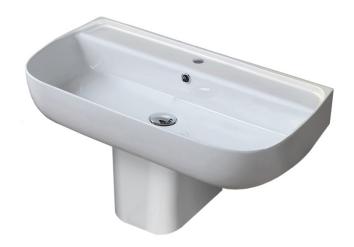

### **Features**

- With overflow.
- Modern design.

#### **Material**

White ceramic bathroom sink.

### Installation

Semi-pedestal installation.