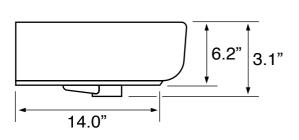

## **Technical Information**

Bowl type: Single

Installation: Wall mounted

Vessel

Bowl dimensions: Depth: 5.3"

Width: 12.0"

Length: 28.8"

Drain hole: 1.75"
Faucet hole: 1.38"
Hole configurations: 1, 3
Weight: 45 lbs