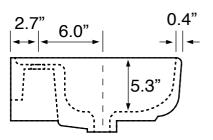

## **Technical Information**

Bowl type: Single

Installation: Wall mounted

Vessel

Bowl dimensions: Depth: 5.3"

Width: 12.0"

Length: 28.8"

Drain hole: 1.75"
Faucet hole: 1.38"
Hole configurations: 1, 3
Weight: 45 lbs