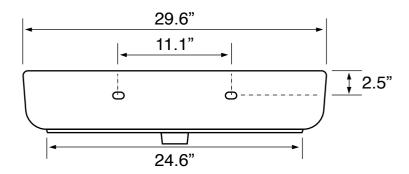

## **Technical Information**

Bowl type: Single

Installation: Wall mounted

Vessel

Bowl dimensions: Depth: 5.3"

Width: 12.0"

Length: 28.8"

Drain hole: 1.75"
Faucet hole: 1.38"
Hole configurations: 1, 3
Weight: 45 lbs