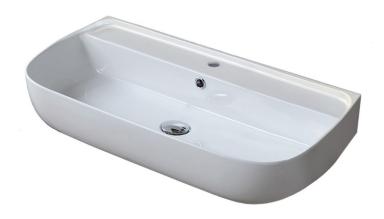

#### **Material**

White ceramic bathroom sink.

## **Features**

- With overflow.
- Modern design.