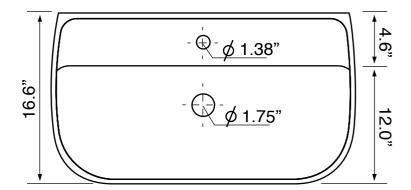

## **Technical Information**

Bowl type: Single

Installation: Wall mounted

Vessel

Bowl dimensions: Depth: 5.3"

Width: 12.0"

Length: 28.8"

Drain hole: 1.75"
Faucet hole: 1.38"
Hole configurations: 1, 3
Weight: 45 lbs