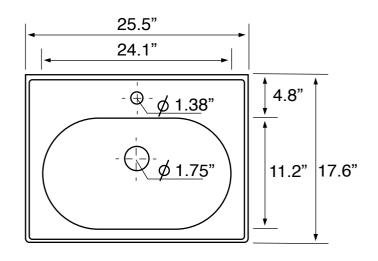

#### Bowl type: Installation: Bowl dimensions:

Drain hole: Faucet hole: Hole configurations: Weight: Single Wall mounted Drop in Width: 11.2" Length: 24.1" 1.75" 1.38" 1, 3 30 lbs