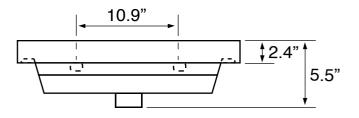

#### Bowl type: Installation: Bowl dimensions:

Drain hole: Faucet hole: Hole configurations: Weight: Single Wall mounted Drop in Width: 11.2" Length: 24.1" 1.75" 1.38" 1, 3 30 lbs