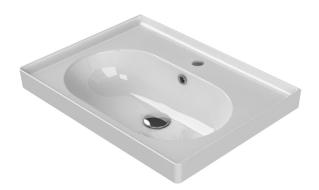

# Features

- With overflow.
- Modern design.

## Material

• White ceramic bathroom sink.

## Installation

- Wall mounted installation.
- Drop in installation.

# Configurations

- Single Hole.
- Three Hole (8-inch centers).