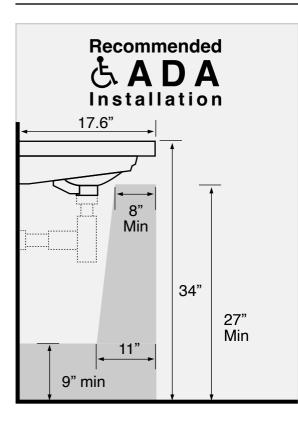

## Installation

- Wall mounted installation.
- Drop in installation.

#### Notes

Install this product according to the installation instructions.

Includes mounting hardware.

USA/Canada: 215.256.4197 Nameek's reserves the right to make revisions without notice to product specifications. For more information, go to www.nameeks.com