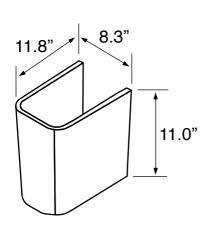

## Installation

Semi-pedestal installation.

## **Technical Information**

Bowl type: Single

Installation: Semi-Pedestal Bowl dimensions: Depth: 5"

Width: 10.5" Length: 22.5"

Drain hole: 1.75"
Faucet hole: 1.38"
Hole configurations: 1,3
Weight: 40 lbs