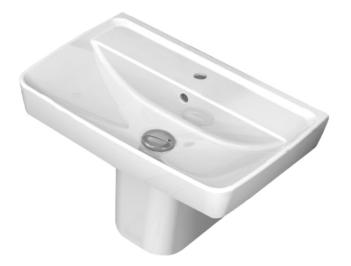

## **NAMEEK'S**

## **Features**

- With overflow.
- Modern design.

#### **Material**

White ceramic bathroom sink.

## Installation

Semi-pedestal installation.

## **Configurations**

- Single Hole.
- Three Hole (8-inch centers).

Nameek's One-Year Limited Warranty

See website for warranty information details.