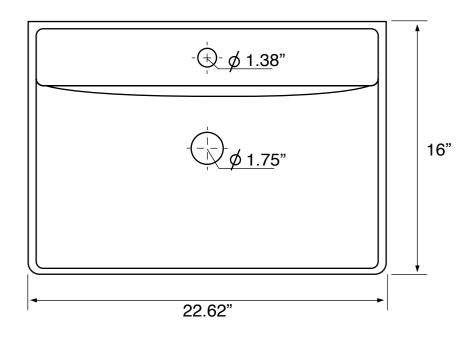

## **Technical Information**

Bowl type: Single

Installation: Semi-Pedestal Bowl dimensions: Depth: 5"

Width: 10.5" Length: 22.5"

Drain hole: 1.75"
Faucet hole: 1.38"
Hole configurations: 1,3
Weight: 40 lbs