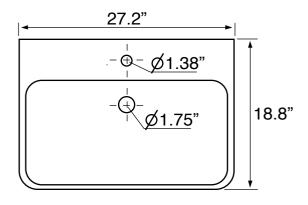

## **Technical Information**

Bowl type: Single

Installation: Wall mounted

Drop in

Bowl dimensions: Depth: 5"
Drain hole: 1.75"
Faucet hole: 1.38"
Hole configurations: 1, 3
Weight: 30 lbs