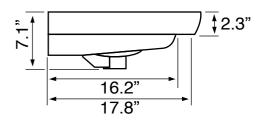

## **Technical Information**

Bowl type: Single

Installation: Wall mounted

Drop in

Bowl dimensions: Depth: 5"
Drain hole: 1.75"
Faucet hole: 1.38"
Hole configurations: 1, 3
Weight: 30 lbs