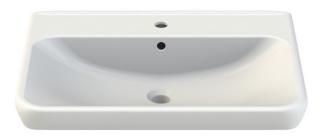

## **Features**

- With overflow.
- Modern design.

### **Material**

White ceramic bathroom sink.

## Installation

- Wall mounted installation.
- Drop in installation.

## **Configurations**

- Single hole.
- Three hole (8-inch centers).

Nameek's One-Year Limited Warranty

See website for warranty information details.

## **Technical Information**

Bowl type: Single

Installation: Wall mounted

Drop in

Bowl dimensions: Depth: 5"
Drain hole: 1.75"
Faucet hole: 1.38"
Hole configurations: 1, 3
Weight: 30 lbs