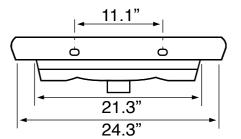

## **Technical Information**

Bowl type: Single

Installation: Wall mounted

Drop in

Bowl dimensions: Depth: 5"
Drain hole: 1.75"
Faucet hole: 1.38"
Hole configurations: 1, 3
Weight: 30 lbs