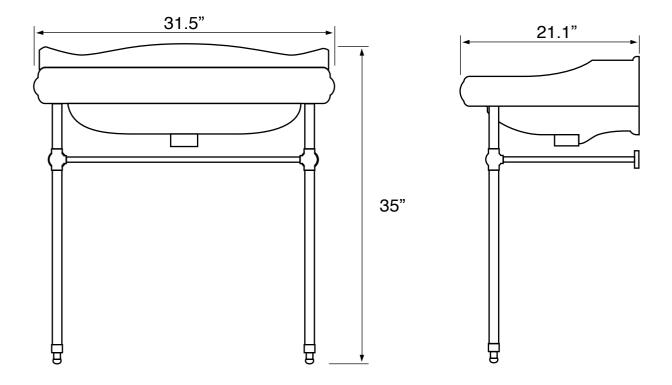

## **Technical Information**

Bowl type: Single
Installation: Console
Bowl dimensions: Depth: 6"
Length: 24.3"

Width: 14"
Drain hole: 1.75"
Faucet hole: 1.38"

Hole configurations: 1, 3 Weight: 40 lbs