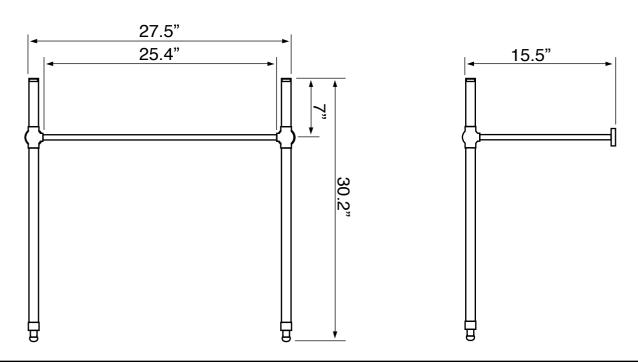

## **Technical Information**

Bowl type: Single
Installation: Console
Bowl dimensions: Depth: 6"
Length: 24.3"

Width: 14"
Drain hole: 1.75"
Faucet hole: 1.38"

Hole configurations: 1, 3 Weight: 40 lbs