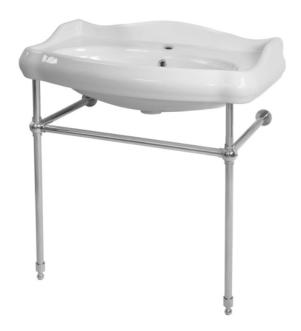

# **NAMEEK'S**

### **Features**

- With overflow.
- Traditional design.

#### **Material**

- · White ceramic bathroom sink.
- Polished chrome stainless steel console stand.

## Installation

Console installation.