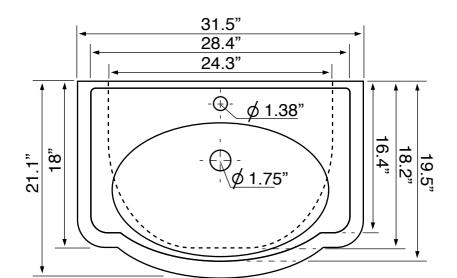

## **Technical Information**

Bowl type: Single
Installation: Console
Bowl dimensions: Depth: 6"
Length: 24.3"

Width: 14"
Drain hole: 1.75"
Faucet hole: 1.38"

Hole configurations: 1, 3 Weight: 40 lbs