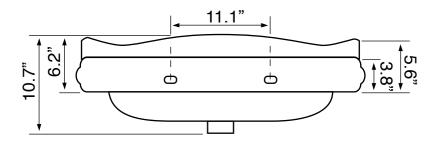

## **Technical Information**

Bowl type: Single
Installation: Console
Bowl dimensions: Depth: 6"
Length: 24.3"

Width: 14"
Drain hole: 1.75"
Faucet hole: 1.38"

Hole configurations: 1, 3 Weight: 40 lbs