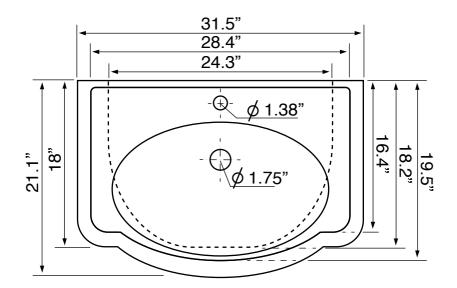

## **Technical Information**

Bowl type: Single Installation: Wall mounted Bowl dimensions: Depth: 6"

Length: 24.3" Width: 14"

Drain hole: 1.75"
Faucet hole: 1.38"
Hole configurations: 1, 3
Weight: 30 lbs