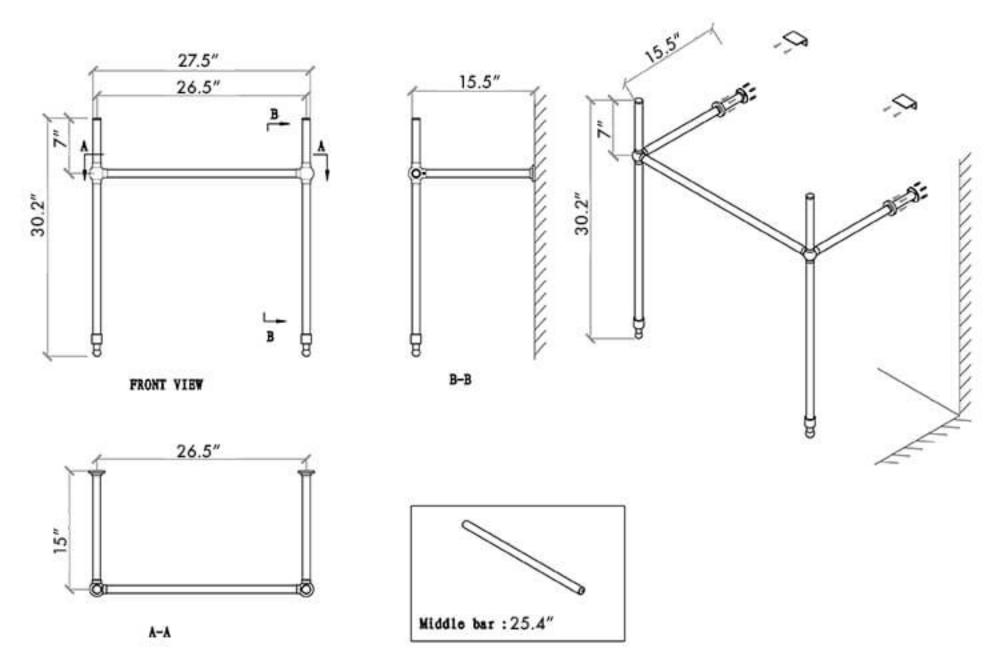

## Installation

Wall mount installation.

#### **Notes**

Install this product according to the installation instructions.

Includes mounting hardware.

USA/Canada: 215.256.4197

Nameek's reserves the right to make revisions without notice to product specifications. For more information, go to www.nameeks.com