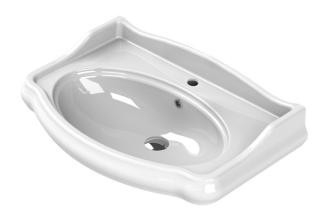

#### **Material**

White ceramic bathroom sink.

## Installation

Wall mount installation.

## **Technical Information**

Bowl type: Single Installation: Wall mounted Bowl dimensions: Depth: 6"

Length: 24.3" Width: 14"

Drain hole: 1.75"
Faucet hole: 1.38"
Hole configurations: 1, 3
Weight: 30 lbs