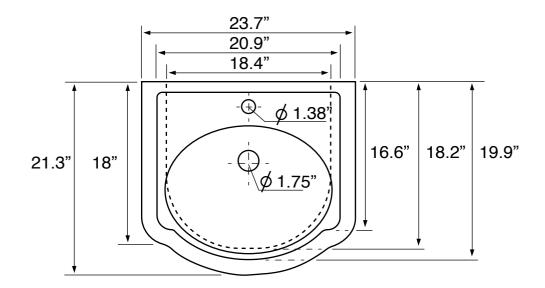

## **Technical Information**

Bowl type: Single

Installation: Wall mounted Bowl dimensions: Depth: 6"

Length: 18.4" Width: 14"

Drain hole: 1.75"
Faucet hole: 1.38"
Hole configurations: 1, 3
Weight: 30 lbs