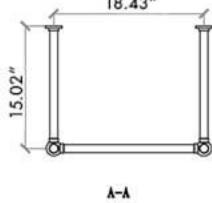

## **Technical Information**

Bowl type: Single

Installation: Wall mounted Bowl dimensions: Depth: 6"

Length: 18.4" Width: 14"

Drain hole: 1.75"
Faucet hole: 1.38"
Hole configurations: 1, 3
Weight: 30 lbs