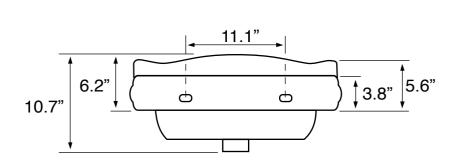

## **Technical Information**

Bowl type: Single

Installation: Wall mounted Bowl dimensions: Depth: 6"

Length: 18.4" Width: 14"

Drain hole: 1.75"
Faucet hole: 1.38"
Hole configurations: 1, 3
Weight: 30 lbs