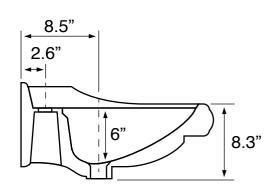

## **Technical Information**

Bowl type: Single

Installation: Wall mounted Bowl dimensions: Depth: 6"

Length: 18.4" Width: 14"

Drain hole: 1.75"
Faucet hole: 1.38"
Hole configurations: 1, 3
Weight: 30 lbs