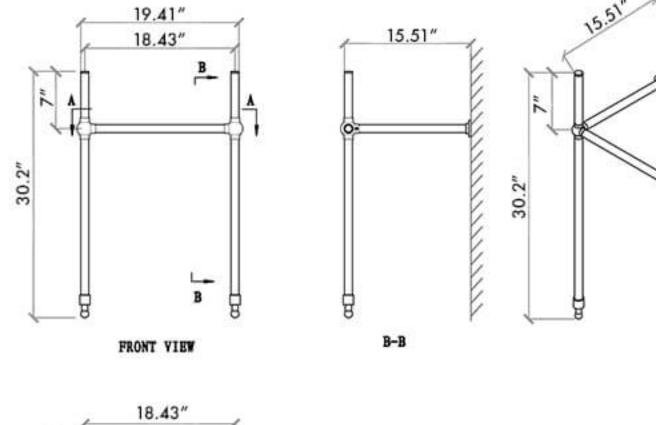

## **Technical Information**

Bowl type: Single

Installation: Wall mounted Bowl dimensions: Depth: 6"

Length: 18.4" Width: 14"

Drain hole: 1.75"
Faucet hole: 1.38"
Hole configurations: 1, 3
Weight: 30 lbs