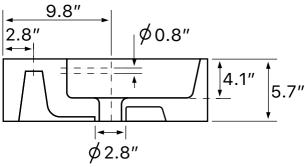

### **Technical Information**

Bowl type: Single

Installation: Wall mounted

Vessel

Bowl dimensions: Length: 47.6"

Width: 13" Depth: 4.1"

Drain hole: 1.75"
Faucet hole: 1.38"
Hole configurations: 0, 1, 3
Weight: 55 lbs