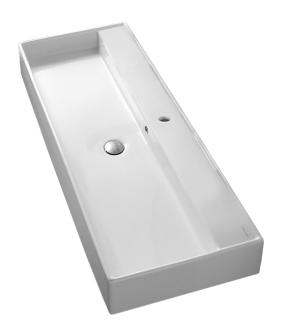

# Teorema Scarabeo 8031/R-120A

Wall Mounted/Vessel Bathroom Sink

### **Technical Information**

Bowl type: Single

Installation: Wall mounted

Vessel

Bowl dimensions: Length: 47.6"

Width: 13" Depth: 4.1"

Drain hole: 1.75"
Faucet hole: 1.38"
Hole configurations: 0, 1, 3
Weight: 55 lbs