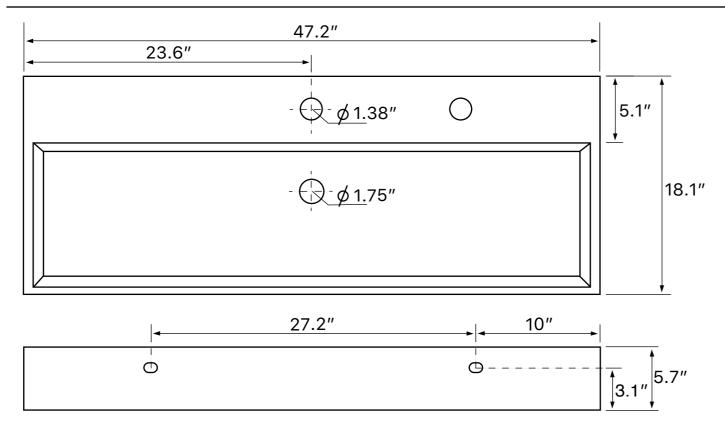

### **Technical Information**

Bowl type: Single

Installation: Wall mounted

Vessel

Bowl dimensions: Length: 47.6"

Width: 13" Depth: 4.1"

Drain hole: 1.75"
Faucet hole: 1.38"
Hole configurations: 0, 1, 3
Weight: 55 lbs