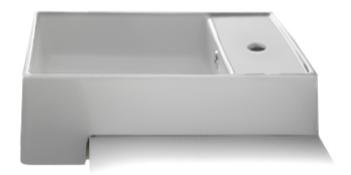

#### **Material**

White ceramic bathroom sink.

## Installation

Drop in installation.