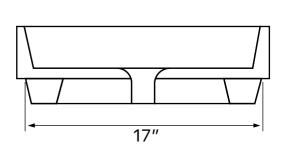

## **Technical Information**

Bowl type: Single Installation: Drop In Bowl dimensions: Length: 17" Depth: 3.1"

Drain hole: 1.75"
Faucet hole: 1.38"
Hole configurations: 0, 1, 3
Weight: 30.83 lbs