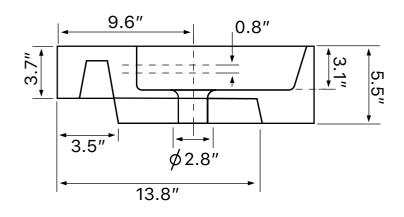

## **Technical Information**

Bowl type: Single Installation: Drop In Bowl dimensions: Length: 17" Depth: 3.1"

Drain hole: 1.75"
Faucet hole: 1.38"
Hole configurations: 0, 1, 3
Weight: 30.83 lbs