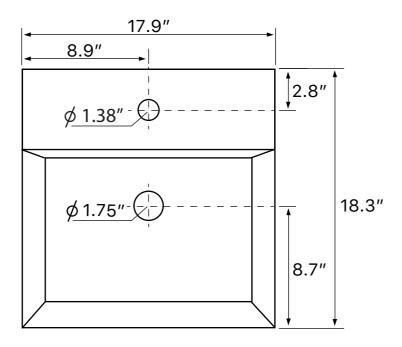

## **Technical Information**

Bowl type: Single Installation: Drop In Bowl dimensions: Length: 17" Depth: 3.1"

Drain hole: 1.75"
Faucet hole: 1.38"
Hole configurations: 0, 1, 3
Weight: 30.83 lbs