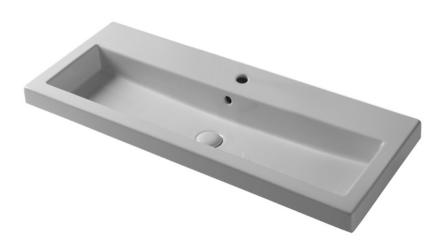

#### **Material**

White ceramic bathroom sink.

### Installation

- Wall mount installation.
- Drop in installation.

## **Configurations**

- Single Hole.
- Three Hole (8-inch centers).
- No Hole.