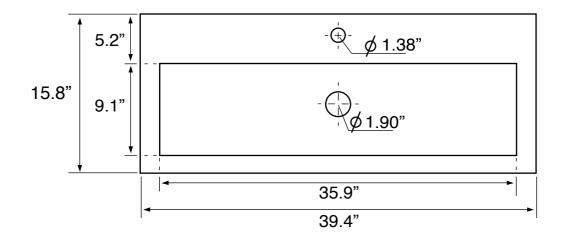

## **Technical Information**

Bowl type: Single

Installation: Wall mounted

Drop in

Bowl dimensions: Depth: 3.5"

Length: 35.9"

Width: 9.1"

Drain hole: 1.90"
Faucet hole: 1.38"
Hole configurations: 0, 1, 3
Weight: 49 lbs