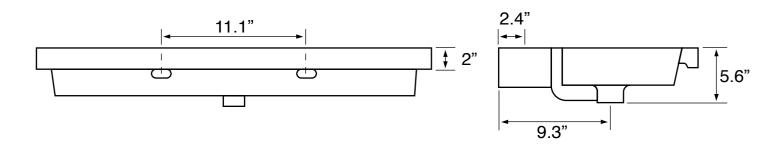

## **Technical Information**

Bowl type: Single

Installation: Wall mounted

Drop in

Bowl dimensions: Depth: 3.5"

Length: 35.9"

Width: 9.1"

Drain hole: 1.90"
Faucet hole: 1.38"
Hole configurations: 0, 1, 3
Weight: 49 lbs