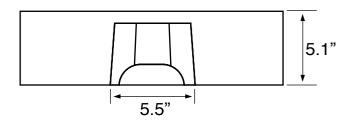

## **Technical Information**

| Bowl type:           | Single       |
|----------------------|--------------|
| Installation:        | Vessel       |
| Bowl dimensions:     | Depth: 3"    |
|                      | Length: 17"  |
|                      | Width: 12.8" |
| Drain hole:          | 1.75"        |
| Faucet hole:         | 1.38"        |
| Hole configurations: | 1            |
| Weight:              | 19.82 lbs    |
|                      |              |