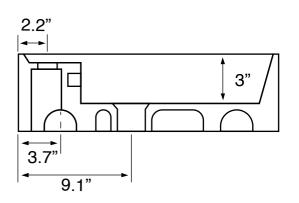

## **Technical Information**

| Bowl type:           | Single       |
|----------------------|--------------|
| Installation:        | Vessel       |
| Bowl dimensions:     | Depth: 3"    |
|                      | Length: 17"  |
|                      | Width: 12.8" |
| Drain hole:          | 1.75"        |
| Faucet hole:         | 1.38"        |
| Hole configurations: | 1            |
| Weight:              | 19.82 lbs    |
|                      |              |