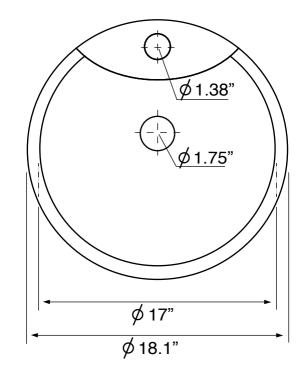

## **Technical Information**

| Bowl type:           | Single       |
|----------------------|--------------|
| Installation:        | Vessel       |
| Bowl dimensions:     | Depth: 3"    |
|                      | Length: 17"  |
|                      | Width: 12.8" |
| Drain hole:          | 1.75"        |
| Faucet hole:         | 1.38"        |
| Hole configurations: | 1            |
| Weight:              | 19.82 lbs    |
|                      |              |