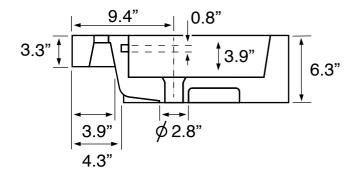

### **Technical Information**

Bowl type: Single

Installation: Semi-recessed Bowl dimensions: Depth: 3.9"

Length: 18.1"

Width: 13"

Drain hole: 1.75"
Faucet hole: 1.38"
Hole configurations: 0, 1, 3
Weight: 44.04 lbs