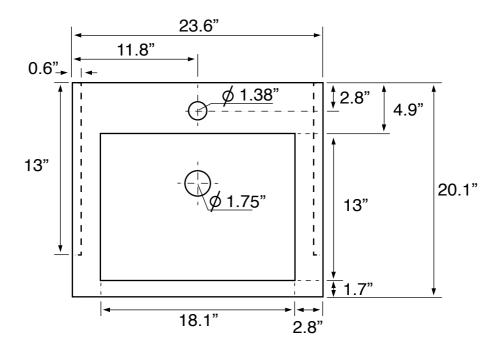

### **Technical Information**

Bowl type: Single

Installation: Semi-recessed Bowl dimensions: Depth: 3.9"

Length: 18.1"

Width: 13"

Drain hole: 1.75"
Faucet hole: 1.38"
Hole configurations: 0, 1, 3
Weight: 44.04 lbs