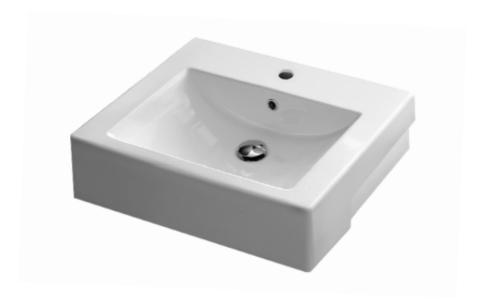

#### **Material**

White ceramic bathroom sink.

#### Installation

· Semi-recessed installation.