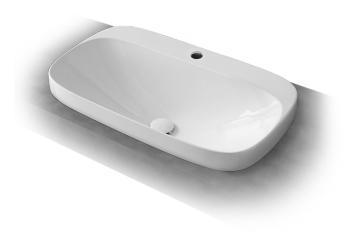

## **NAMEEK'S**

## **Features**

- Without overflow.
- Modern design.

#### **Material**

White ceramic bathroom sink.

## Installation

Drop in installation.

## **Configurations**

Single Hole.

Nameek's One-Year Limited Warranty

See website for warranty information details.