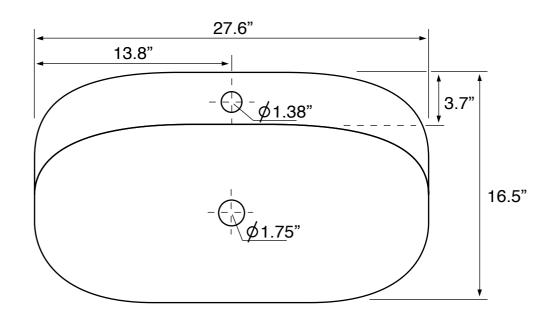

## **Technical Information**

Bowl type: Single Installation: Drop in Depth: 6.1" Bowl dimensions:

> Width: 12.8" Length: 23.6"

Drain hole: 1.75" Faucet hole: 1.38" Hole configurations: 1

35.2 lbs Weight: