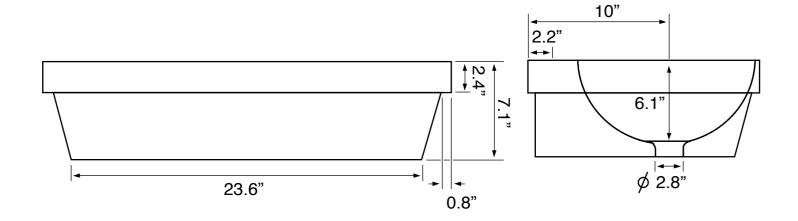

## **Technical Information**

Bowl type: Single Installation: Drop in Depth: 6.1" Bowl dimensions:

> Width: 12.8" Length: 23.6"

Drain hole: 1.75" Faucet hole: 1.38" Hole configurations: 1

35.2 lbs Weight: