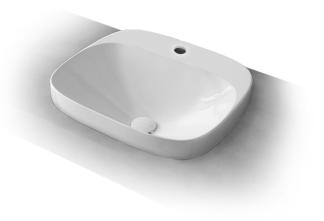

## Features

- Without overflow.
- Modern design.

## Material

• White ceramic bathroom sink.

## Installation

• Drop in installation.

# Configurations

• Single Hole.