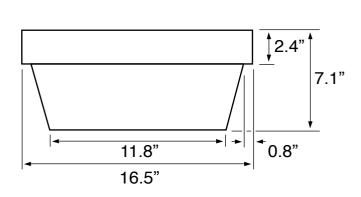

#### **Technical Information**

| Bowl type:           | Single        |
|----------------------|---------------|
| Installation:        | Drop in       |
| Bowl dimensions:     | Depth: 6.1"   |
|                      | Width: 12.8"  |
|                      | Length: 16.5" |
| Drain hole:          | 1.75"         |
| Faucet hole:         | 1.38"         |
| Hole configurations: | 1             |
| Weight:              | 26.5 lbs      |
|                      |               |