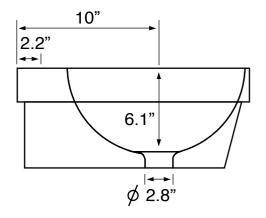

#### **Technical Information**

| Bowl type:           | Single        |
|----------------------|---------------|
| Installation:        | Drop in       |
| Bowl dimensions:     | Depth: 6.1"   |
|                      | Width: 12.8"  |
|                      | Length: 16.5" |
| Drain hole:          | 1.75"         |
| Faucet hole:         | 1.38"         |
| Hole configurations: | 1             |
| Weight:              | 26.5 lbs      |
|                      |               |