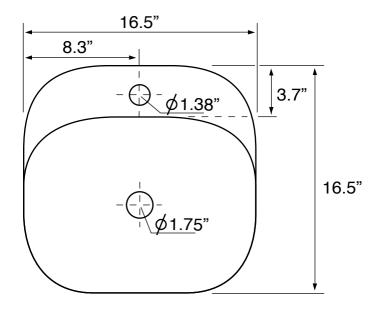

#### **Technical Information**

| Bowl type:           | Single        |
|----------------------|---------------|
| Installation:        | Drop in       |
| Bowl dimensions:     | Depth: 6.1"   |
|                      | Width: 12.8"  |
|                      | Length: 16.5" |
| Drain hole:          | 1.75"         |
| Faucet hole:         | 1.38"         |
| Hole configurations: | 1             |
| Weight:              | 26.5 lbs      |
|                      |               |