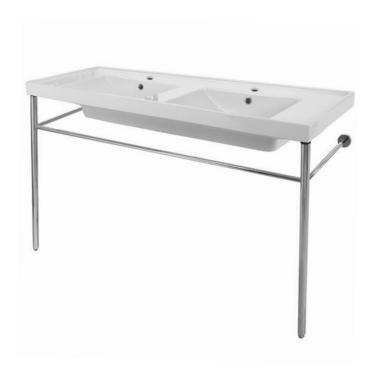

#### **Features**

- With overflow.
- Modern design.

#### **Material**

- White ceramic bathroom sink.
- Polished chrome brass console stand.

#### Installation

Console installation.

## **Configurations**

- Two Hole.
- Six Hole (8-inch centers).
- No Hole.

## **Technical Information**

Bowl type: Double Installation: Console Bowl dimensions: Length: 15.9"

Width: 12.8"

Depth: 4.3"
Drain hole: 1.75"

Faucet hole: 1.38" Hole configurations: 0, 1, 3 Weight: 82 lbs