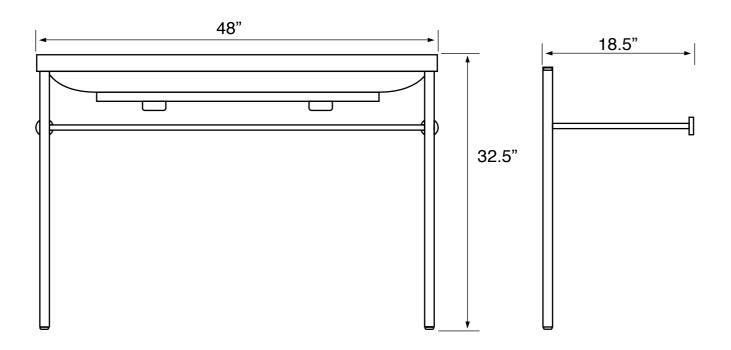

## **Technical Information**

Bowl type: Double Installation: Console Bowl dimensions: Length: 15.9"

Width: 12.8"

Depth: 4.3"
Drain hole: 1.75"

Faucet hole: 1.38" Hole configurations: 0, 1, 3 Weight: 82 lbs