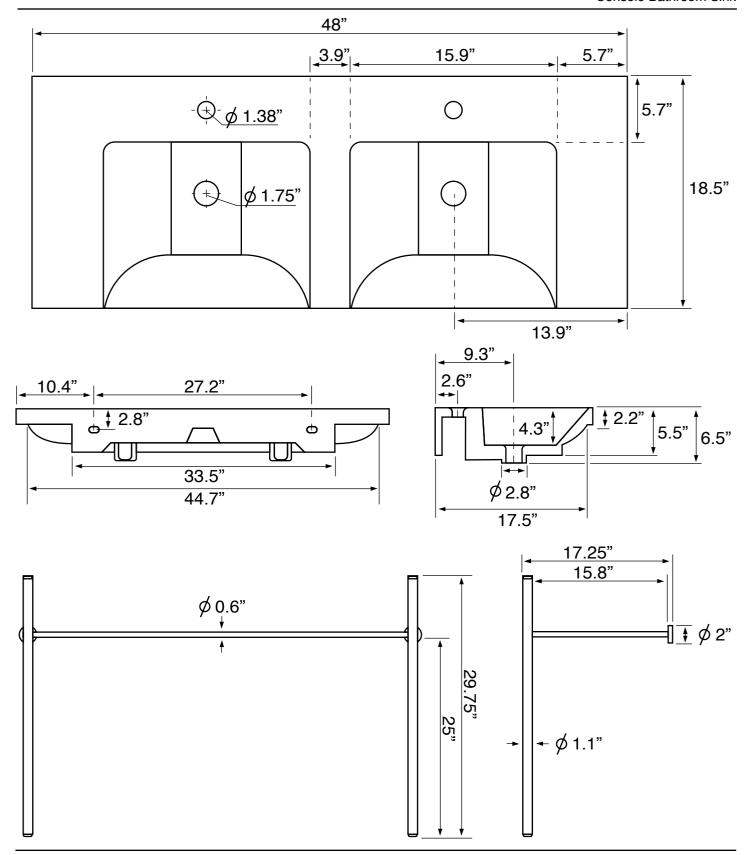

## **Technical Information**

Bowl type: Double Installation: Console Bowl dimensions: Length: 15.9"

Width: 12.8"

Depth: 4.3"
Drain hole: 1.75"

Faucet hole: 1.38" Hole configurations: 0, 1, 3 Weight: 82 lbs