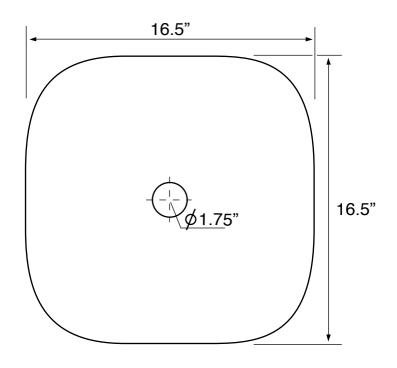

### **Technical Information**

Bowl type: Single Installation: Vessel Bowl dimensions: Depth: 5.9"

Width: 16.5" Length: 16.5"

Drain hole: 1.75" Weight: 26.5 lbs