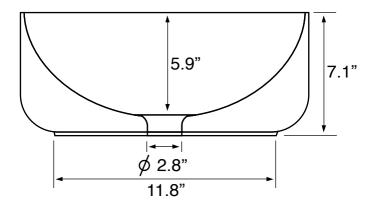

### **Technical Information**

Bowl type: Single Installation: Vessel Bowl dimensions: Depth: 5.9"

Width: 16.5" Length: 16.5"

Drain hole: 1.75" Weight: 26.5 lbs