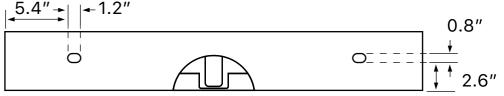

## **Technical Information**

| Bowl type:           | Single        |
|----------------------|---------------|
| Installation:        | Wall mounted  |
|                      | Vessel        |
| Bowl dimensions:     | Length: 19.7" |
|                      | Width: 13.2"  |
|                      | Depth: 3.6"   |
| Drain hole:          | 1.75"         |
| Faucet hole:         | 1.38"         |
| Hole configurations: | 0, 1, 3       |
| Weight:              | 42 lbs        |
|                      |               |

#### **Notes**

Install this product according to the installation instructions.

Includes mounting hardware.