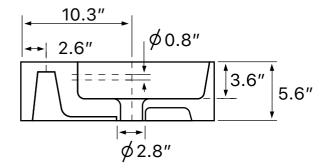

## **Technical Information**

| Bowl type:           | Single        |
|----------------------|---------------|
| Installation:        | Wall mounted  |
|                      | Vessel        |
| Bowl dimensions:     | Length: 19.7" |
|                      | Width: 13.2"  |
|                      | Depth: 3.6"   |
| Drain hole:          | 1.75"         |
| Faucet hole:         | 1.38"         |
| Hole configurations: | 0, 1, 3       |
| Weight:              | 42 lbs        |
|                      |               |