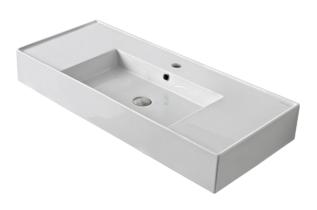

#### Teorema Scarabeo 5124 Wall Mounted/Vessel Bathroom Sink

### Features

- With overflow.
- Modern design.

### Material

• White ceramic bathroom sink.

### Installation

- Wall mount installation.
- Vessel / above-counter installation.