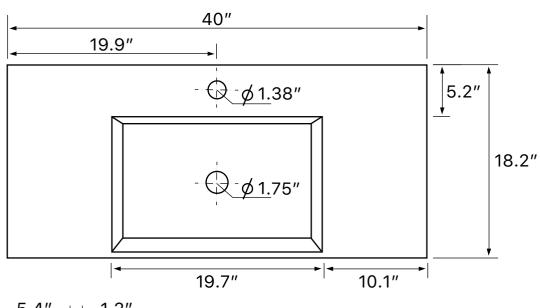

## **Technical Information**

| Bowl type:           | Single        |
|----------------------|---------------|
| Installation:        | Wall mounted  |
|                      | Vessel        |
| Bowl dimensions:     | Length: 19.7" |
|                      | Width: 13.2"  |
|                      | Depth: 3.6"   |
| Drain hole:          | 1.75"         |
| Faucet hole:         | 1.38"         |
| Hole configurations: | 0, 1, 3       |
| Weight:              | 42 lbs        |
|                      |               |

## Configurations

- Single Hole.
- Three Hole (8-inch centers).
- No Hole.