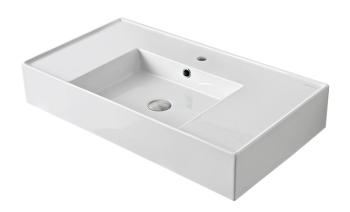

### **Material**

White ceramic bathroom sink.

## Installation

- Wall mount installation.
- Vessel / above-counter installation.

# Teorema Scarabeo 5123 Wall Mounted/Vessel Bathroom Sink