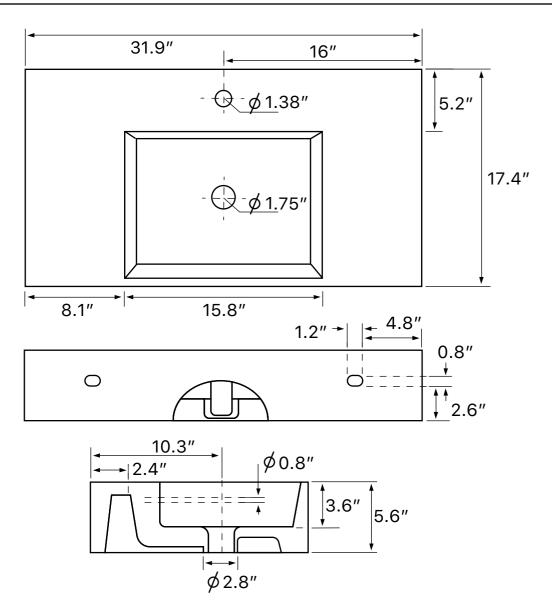

## **Technical Information**

Bowl type: Single

Installation: Wall mounted

Vessel

Bowl dimensions: Length: 15.8"

Width: 12.2" Depth: 3.6"

Drain hole: 1.75"
Faucet hole: 1.38"
Hole configurations: 0, 1, 3
Weight: 37.48 lbs