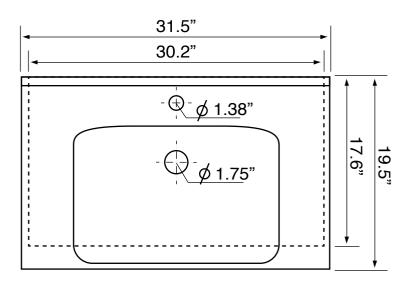

## **Technical Information**

Bowl type: Single Installation: Wall mounted

Drop in

Drain hole: 1.75"
Faucet hole: 1.38"
Hole configurations: 1, 3
Weight: 30 lbs