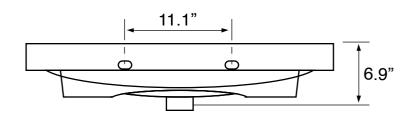

## **Technical Information**

Bowl type: Single Installation: Wall mounted

Drop in

Drain hole: 1.75"
Faucet hole: 1.38"
Hole configurations: 1, 3
Weight: 30 lbs