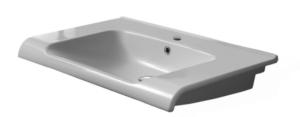

## **Features**

- · With overflow.
- Modern design.

### **Material**

White ceramic bathroom sink.

## Installation

- Wall mounted installation.
- Drop in installation.

## **Configurations**

- Single Hole.
- Three Hole (8-inch centers).

Nameek's One-Year Limited Warranty

See website for warranty information details.