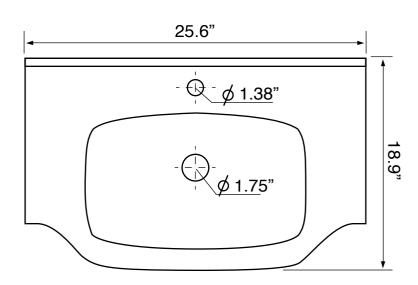

## **Technical Information**

Bowl type: Single

Installation: Wall mounted

Drop In

Bowl dimensions: Depth: 4.5"

Drain hole: 1.75"
Faucet hole: 1.38"
Hole configurations: 1, 3
Weight: 29.9 lbs