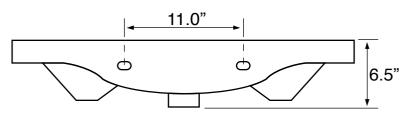

## **Technical Information**

Bowl type: Single

Installation: Wall mounted

Drop In

Bowl dimensions: Depth: 4.5"

Drain hole: 1.75"
Faucet hole: 1.38"
Hole configurations: 1, 3
Weight: 29.9 lbs