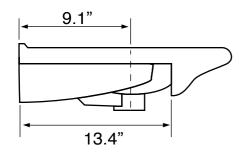

## **Technical Information**

Bowl type: Single

Installation: Wall mounted

Drop In

Bowl dimensions: Depth: 4.5"

Drain hole: 1.75"
Faucet hole: 1.38"
Hole configurations: 1, 3
Weight: 29.9 lbs