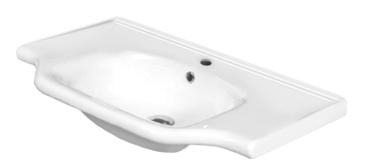

#### **Material**

White ceramic bathroom sink.

## Installation

- Wall mount installation.
- Drop in installation.

## Yeni Klasik CeraStyle 081000-U Wall Mounted/Drop In Bathroom Sink

## **Technical Information**

Bowl type: Single

Installation: Wall mounted

Drop In

Bowl dimensions: Depth: 4.5"

Drain hole: 1.75"
Faucet hole: 1.38"
Hole configurations: 1, 3
Weight: 29.9 lbs