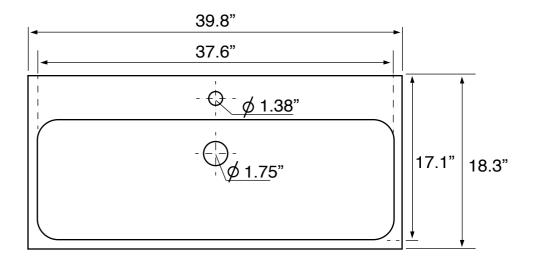

## **Technical Information**

| Bowl type:           | Single        |
|----------------------|---------------|
| Installation:        | Wall mounted  |
|                      | Drop In       |
| Bowl dimensions:     | Length: 37.8" |
|                      | Width: 12.5"  |
|                      | Depth: 4.55"  |
| Drain hole:          | 1.75"         |
| Faucet hole:         | 1.38"         |
| Hole configurations: | 1             |
| Weight:              | 53.8 lbs      |
|                      |               |