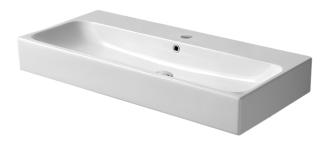

## Features

- With overflow.
- Modern design.

### Material

• White ceramic bathroom sink.

#### Installation

- Wall mount installation.
- Drop in installation.

# Configurations

• Single Hole.