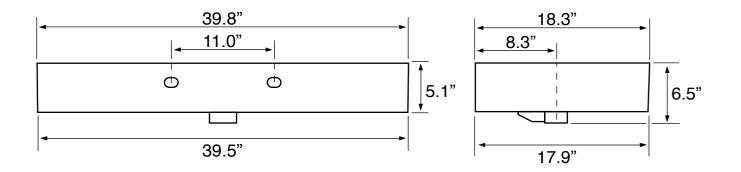

## **Technical Information**

| Bowl type:           | Single        |
|----------------------|---------------|
| Installation:        | Wall mounted  |
|                      | Drop In       |
| Bowl dimensions:     | Length: 37.8" |
|                      | Width: 12.5"  |
|                      | Depth: 4.55"  |
| Drain hole:          | 1.75"         |
| Faucet hole:         | 1.38"         |
| Hole configurations: | 1             |
| Weight:              | 53.8 lbs      |
|                      |               |