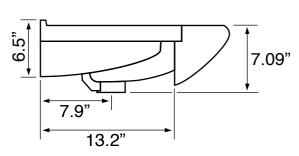

## **Technical Information**

Bowl type: Single

Installation: Wall mounted

Drop in

Bowl Dimensions: Depth: 5"

Width: 11.5" Length: 14.5"

Drain hole: 1.75"
Faucet hole: 1.38"
Hole configurations: 1

Weight: 27.4 lbs