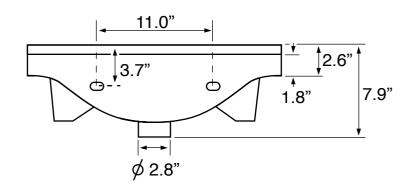

## **Technical Information**

Bowl type: Single

Installation: Wall mounted

Drop in

Bowl Dimensions: Depth: 5"

Width: 11.5" Length: 14.5"

Drain hole: 1.75"
Faucet hole: 1.38"
Hole configurations: 1

Weight: 27.4 lbs