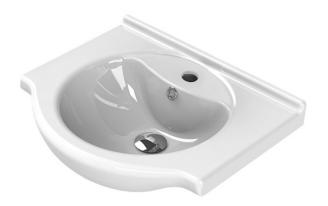

## **NAMEEK'S**

## **Features**

- With overflow.
- Traditional design.

#### **Material**

White ceramic bathroom sink.

## Installation

- Wall mount installation.
- Drop in installation.

## **Configurations**

Single Hole.

Nameek's One-Year Limited Warranty

See website for warranty information details.