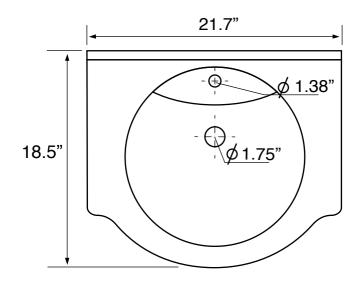

## **Technical Information**

Bowl type: Single

Installation: Wall mounted

Drop in

Bowl Dimensions: Depth: 5"

Width: 11.5" Length: 14.5"

Drain hole: 1.75"
Faucet hole: 1.38"
Hole configurations: 1

Weight: 27.4 lbs