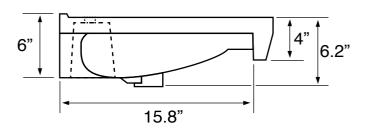

## **Technical Information**

Bowl type: Single

Installation: Semi recessed

Wall mounted

Bowl dimensions: Length: 20.7"

Drain hole: 1.75"
Faucet hole: 1.38"
Hole configurations: 1
Weight: 30 lbs