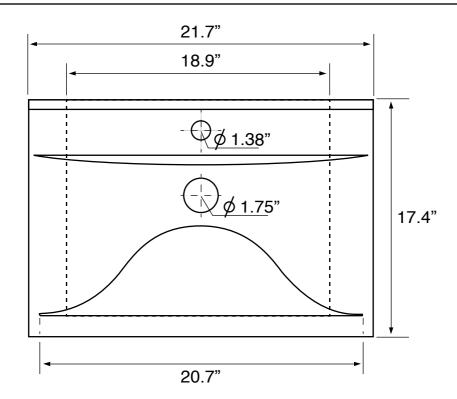

## **Technical Information**

Bowl type: Single

Installation: Semi recessed

Wall mounted

Bowl dimensions: Length: 20.7"

Drain hole: 1.75"
Faucet hole: 1.38"
Hole configurations: 1
Weight: 30 lbs