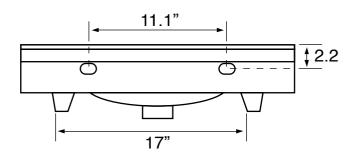

## **Technical Information**

Bowl type: Single

Installation: Semi recessed

Wall mounted

Bowl dimensions: Length: 20.7"

Drain hole: 1.75"
Faucet hole: 1.38"
Hole configurations: 1
Weight: 30 lbs