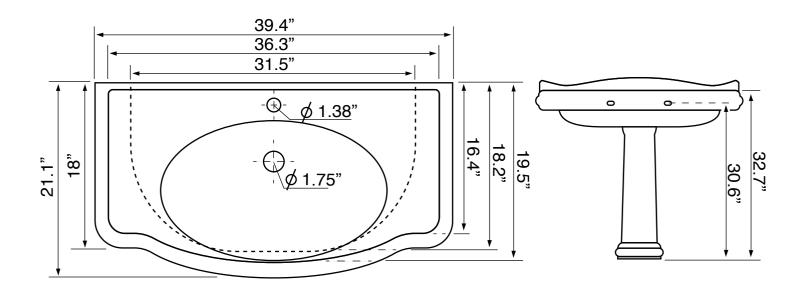

## **Technical Information**

Bowl type: Single Installation: Pedestal Bowl dimensions: Width: 14" Length: 24"

Depth: 6"

Drain hole: 1.75"
Faucet hole: 1.38"
Hole configurations: 1, 3
Weight: 40 lbs