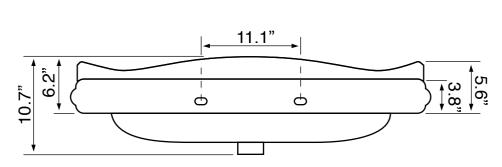

## **Technical Information**

Bowl type: Single Installation: Pedestal Bowl dimensions: Width: 14" Length: 24"

Depth: 6"

Drain hole: 1.75"
Faucet hole: 1.38"
Hole configurations: 1, 3
Weight: 40 lbs