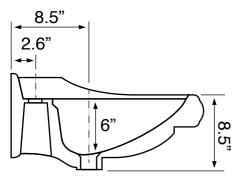

## **Technical Information**

Bowl type: Single Installation: Pedestal Bowl dimensions: Width: 14" Length: 24"

Depth: 6"

Drain hole: 1.75"
Faucet hole: 1.38"
Hole configurations: 1, 3
Weight: 40 lbs