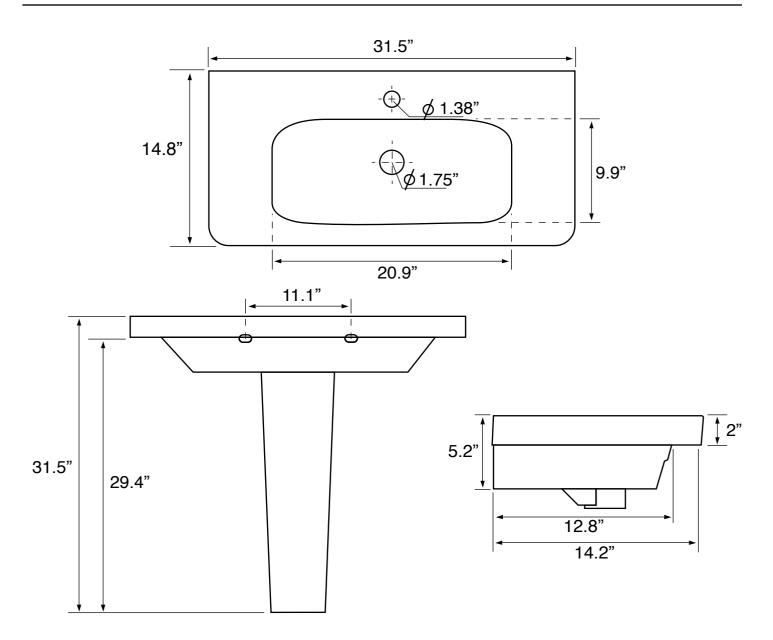

## **Technical Information**

Bowl type: Single Installation: Pedestal Bowl Dimensions: Depth: 5.2" Width: 9.9"

Length: 20.9"

Drain hole: 1.75"
Faucet hole: 1.38"
Hole configurations: 1
Weight: 40 lbs